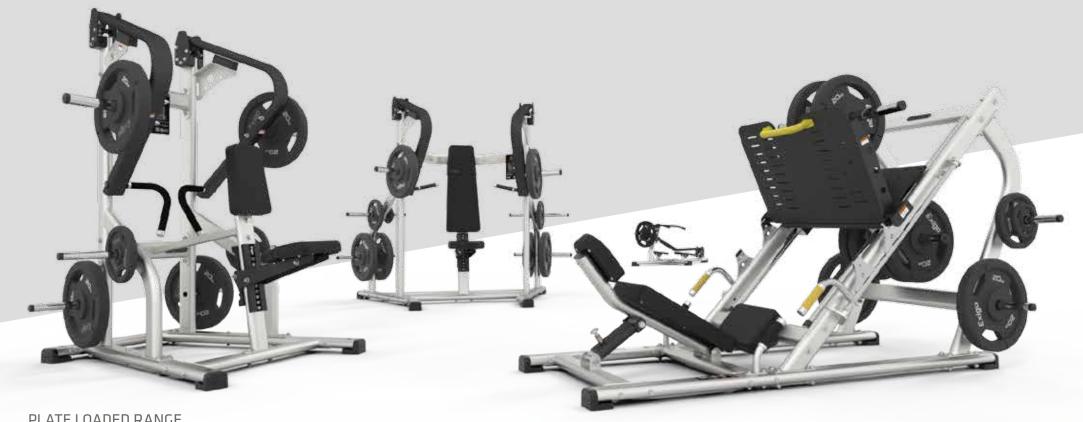

# PLATE LOADED.

Renowned for our superior biomechanics, Exigo offers a huge range of unrivalled Plate Loaded equipment.

#### PLATE LOADED RANGE

| 3000. | CHEST PRESS                | 3005. | INCLINE CHEST PRESS     | 3010. | DECLINE CHEST PRESS | 3015. | FLAT CHEST PRESS    | 3020. | SHOULDER PRESS                  |
|-------|----------------------------|-------|-------------------------|-------|---------------------|-------|---------------------|-------|---------------------------------|
| 3025. | FRONT PIVOT SHOULDER PRESS | 3030. | LATERAL RAISE           | 3035. | LOW ROW             | 3040. | HIGH ROW            | 3045. | LATERAL PULLDOWN                |
| 3050. | T-BAR TOW CHEST SUPPORT    | 3055. | T-BAR ROW STANDING      | 3060. | PULLOVER            | 3065. | SEATED BICEP CURL   | 3070. | SEATED DIP                      |
| 3075. | 4 WAY NECK MACHINE         | 3080. | SEATED / STANDING SHRUG | 3085. | GRIPPER             | 3090. | SHRUG FRAME         | 3100. | LEG EXTENSION                   |
| 3110. | STANDING LEG CURL          | 3115. | LEG PRESS               | 3120. | POWER RUNNER        | 3125. | 45 DEGREE LEG PRESS | 3127. | DUAL 45 DEGREE LEG PRESS        |
| 3130. | 45 DEGREE HACK SQUAT       | 3135. | VERTICAL LEG PRESS      | 3140. | V SQUAT             | 3145. | SEATED CALF RAISE   | 3150. | DONKEY CALF RAISE               |
| 3155. | REVERSE HYPER EXTENSION    | 3160. | BODY DRIVE              | 3165. | SHRUG / DEAD LIFT   | 3170. | LUNGE               | 3175. | SMITH MACHINE (COUNTER BALANCE) |
| 2100  | CAUTHAMACHINE              |       |                         |       |                     |       |                     |       | <u> </u>                        |