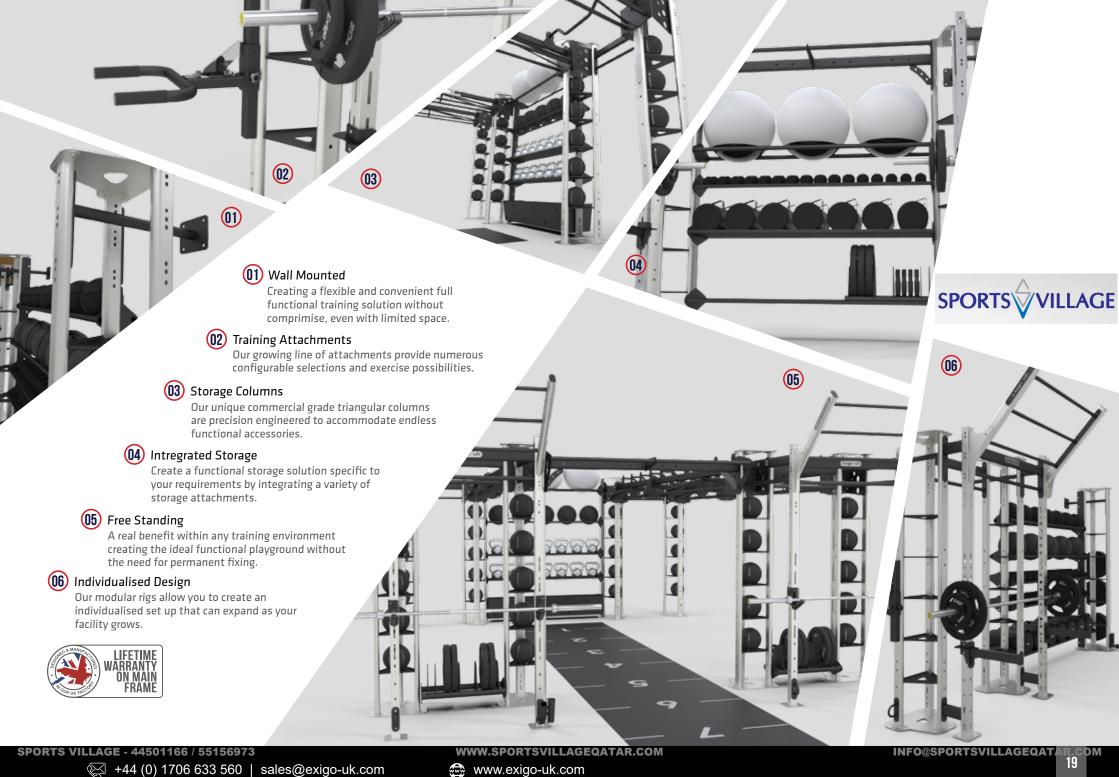

# **FUNCTIONAL RIGS.**

Exigo offers a comprehensive selection of functional training products. Standard or individual design specification will ensure we are able to offer a functional training rig to meet all your training needs. Space efficient, customizable functional training systems from Exigo offer performance, reliability and build quality to suit all budgets.

| FREE STANDING | WALL MOUNTED | WALL MOUNTED COMPACT | CORNER | STORAGE |
|---------------|--------------|----------------------|--------|---------|

MULTIPLE AND BESPOKE CONFIGURATIONS AVAILABLE ON ALL OF THE ABOVE.