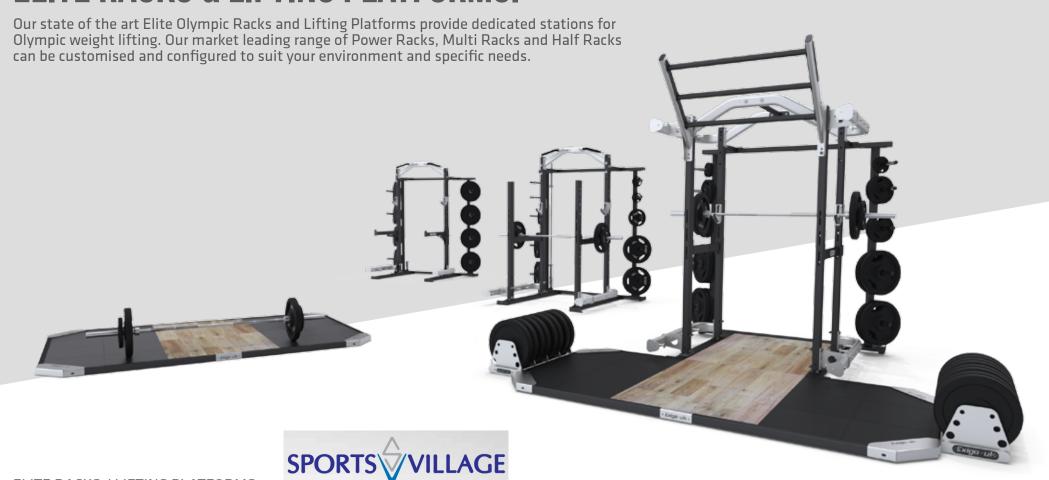

### ELITE RACKS & LIFTING PLATFORMS.

### ELITE RACKS / LIFTING PLATFORMS

| 2115. | ELITE FREE STANDING SQUAT STANDS | 2500. | ELITE POWER RACK                   | 2505. | ELITE MULTI RACK                   | 2510. | ELITE HALF RACK                    | 2515. | ELITE POWER + POWER COMBO RACK |
|-------|----------------------------------|-------|------------------------------------|-------|------------------------------------|-------|------------------------------------|-------|--------------------------------|
| 2520. | ELITE POWER + MULTI COMBO RACK   | 2525. | ELITE POWER + HALF COMBO RACK      | 2530. | ELITE MULTI + MULTI COMBO RACK     | 2535. | ELITE MULTI + HALF COMBO RACK      | 2540. | ELITE HALF + HALF COMBO RACK   |
|       |                                  |       |                                    |       |                                    |       |                                    |       |                                |
| 2250. | 3X2 MTR RUBBER PLATFORM 60MM     | 2255. | 3X2 MTR OAK PLATFORM 60MM          | 2256. | 3X2 MTR OAK PLATFORM 100MM         | 2260. | 3X3 MTR RUBBER PLATFORM 60MM       | 2265. | 3X3 MTR OAK PLATFORM 60MM      |
| 2281. | 2X1 X 30MM OAK INSERT            | 2282. | 2X1 X 40MM OAK INSERT              | 2283. | 2X1 X 56MM OAK INSERT              | 2284. | ELITE HALF RACK OAK INSERT COM     | 2286. | ELITE HALF RACK OAK INSERT STD |
| 2287. | PRO POWER RACK OAK INSERT COM    | 2288. | PRO POWER RACK OAK INSERT STD      | 2291. | ELITE POWER / MULTI OAK INSERT COM | 2292. | ELITE POWER + MULTI OAK INSERT STD | 2650. | ELITE HALF RACK OAK CENTER COM |
| 2655. | ELITE HALF RACK OAK CENTER STD   | 2658. | ELITE POWER / MULTI OAK CENTER COM | 2659. | ELITE POWER / MULTI OAK CENTER STD | 2660. | PRO POWER RACK OAK CENTER COM      | 2665. | PRO POWER RACK OAK CENTER STD  |