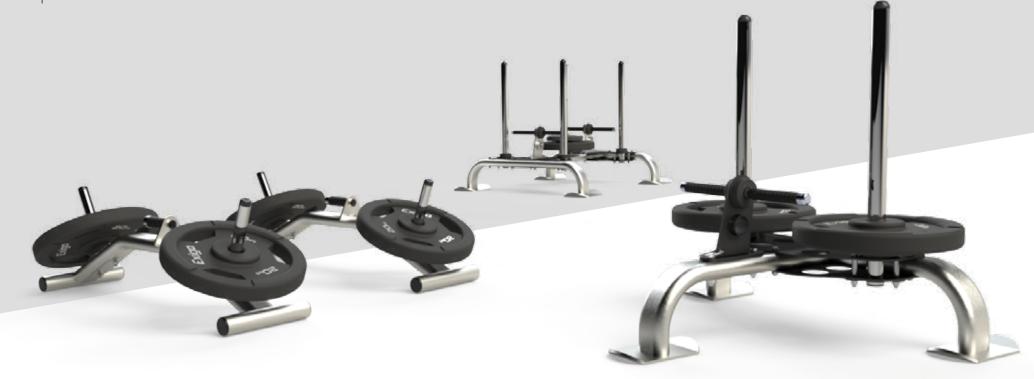

# SELECTORIZED.

Exigo's Selectorized machines combine attractive, innovative design with outstanding quality and performance.

### SELECTORIZED RANGE

| 1005. | CHEST PRESS               | 1010. | INCLINE CHEST PRESS          | 1015. | SHOULDER PRESS                      | 1020. | LATERAL RAISE              | 1025. | PECTORAL FLY                   |
|-------|---------------------------|-------|------------------------------|-------|-------------------------------------|-------|----------------------------|-------|--------------------------------|
| 1030. | PECTORAL FLY REAR DELTOID | 1035. | LATERAL PULLDOWN             | 1036. | DUAL CABLE LATERAL PULLDOWN         | 1040. | LATERAL PULLOVER           | 1045. | LATERAL LOW ROW                |
| 1050. | LATERAL SEATED ROW        | 1055. | LAT PULLDOWN / LOW ROW COMBO | 1060. | ASSISTED CHINNING / DIPPING STATION | 1065. | BICEP CURL                 | 1070. | TRICEP EXTENSION               |
| 1075. | TRICEP PRESS              | 1100. | LEG EXTENSION                | 1105. | SEATED LEG CURL                     | 1110. | LYING LEG CURL             | 1115. | LEG EXTENSION / LEG CURL COMBO |
| 1120. | STANDING LEG CURL         | 1125. | SEATED LEG PRESS             | 1130. | RECUMBENT LEG PRESS                 | 1135. | SEATED CALF RAISE          | 1140. | STANDING CALF RAISE            |
| 1145. | GLUTE MACHINE             | 1160. | HIP ADDUCTOR / ABDUCTOR      | 1165. | ROTARY HIP                          | 1200. | ABDOMINAL MACHINE          | 1205. | BACK EXTENSION                 |
| 1210. | BACK / ABDOMINAL COMBO    | 1215. | ABDOMINAL TWISTER            | 1220. | ADJUSTABLE CABLE CROSSOVER          | 1225. | ADJUSTABLE HIGH/LOW PULLEY | 1230. | DUAL ADJUSTABLE PULLEY         |
| 1235. | FUNCTIONAL TRAINER        | 1240. | 4 STATION JUNGLE GYM         | 1245. | 5 STATION JUNGLE GYM                | 1250. | 8 STATION JUNGLE GYM       |       |                                |