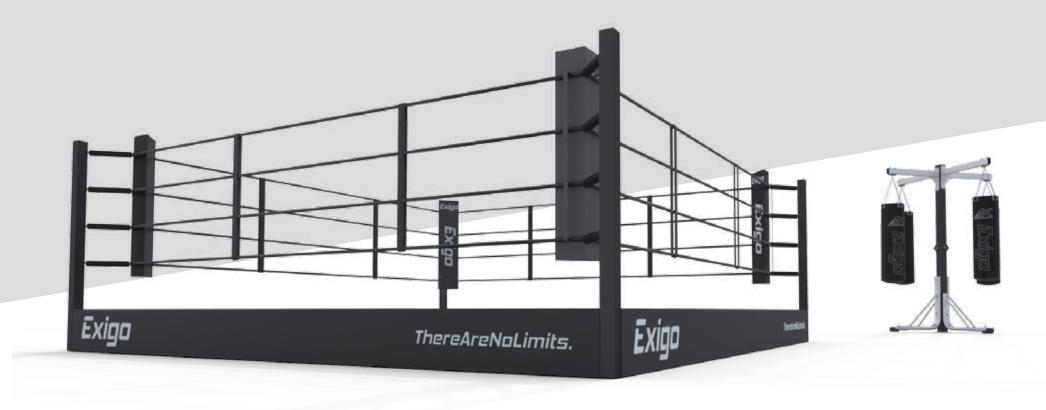

### BOXING.

Exigo supplies boxing rings and equipment to some of the largest and most high profile brands, events and customers in the industry. Exigo also offers an extensive range of boxing accessories including gloves, head and body protection, wall brackets, punch bags, speedballs and platforms.

| BOXING RINGS | BOXING GLOVES | PUNCH BAGS | PADS | ACCESSORIES & PROTECTION |
|--------------|---------------|------------|------|--------------------------|
|              |               |            |      |                          |