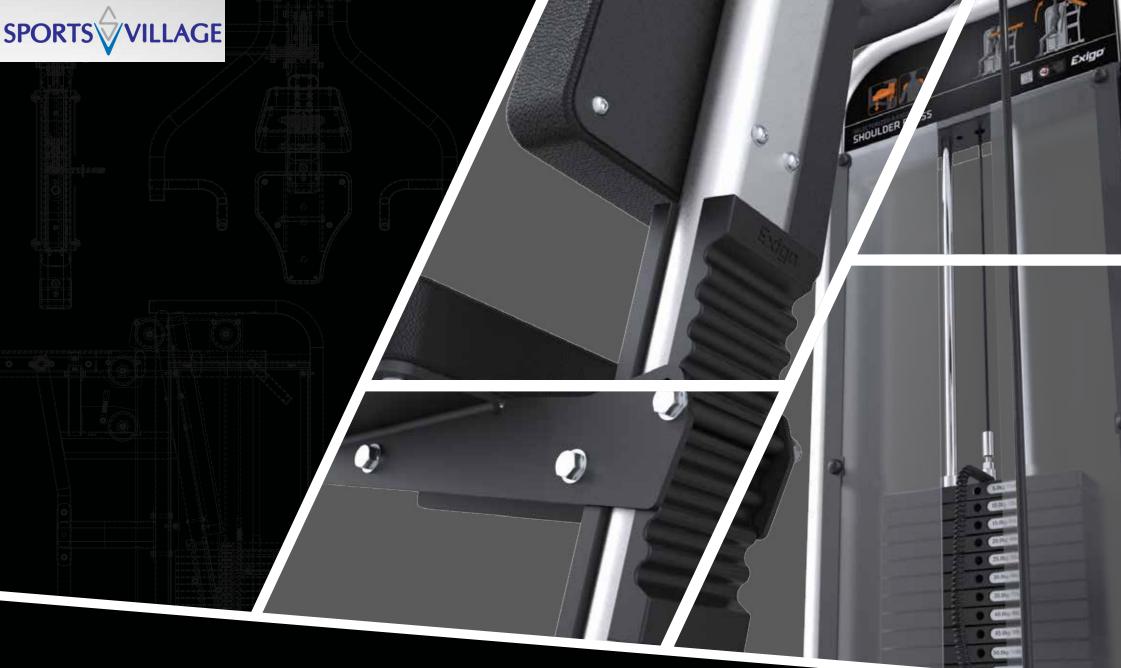

# SELECTORIZED.

Exigo's Selectorized machines combine attractive, innovative design with outstanding quality and performance.

### SELECTORIZED RANGE

| 1005. | CHEST PRESS               | 1010. | INCLINE CHEST PRESS          | 1015. | SHOULDER PRESS                      | 1020. | LATERAL RAISE              | 1025. | PECTORAL FLY                   |
|-------|---------------------------|-------|------------------------------|-------|-------------------------------------|-------|----------------------------|-------|--------------------------------|
| 1030. | PECTORAL FLY REAR DELTOID | 1035. | LATERAL PULLDOWN             | 1036. | DUAL CABLE LATERAL PULLDOWN         | 1040. | LATERAL PULLOVER           | 1045. | LATERAL LOW ROW                |
| 1050. | LATERAL SEATED ROW        | 1055. | LAT PULLDOWN / LOW ROW COMBO | 1060. | ASSISTED CHINNING / DIPPING STATION | 1065. | BICEP CURL                 | 1070. | TRICEP EXTENSION               |
| 1075. | TRICEP PRESS              | 1100. | LEG EXTENSION                | 1105. | SEATED LEG CURL                     | 1110. | LYING LEG CURL             | 1115. | LEG EXTENSION / LEG CURL COMBO |
| 1120. | STANDING LEG CURL         | 1125. | SEATED LEG PRESS             | 1130. | RECUMBENT LEG PRESS                 | 1135. | SEATED CALF RAISE          | 1140. | STANDING CALF RAISE            |
| 1145. | GLUTE MACHINE             | 1160. | HIP ADDUCTOR / ABDUCTOR      | 1165. | ROTARY HIP                          | 1200. | ABDOMINAL MACHINE          | 1205. | BACK EXTENSION                 |
| 1210. | BACK / ABDOMINAL COMBO    | 1215. | ABDOMINAL TWISTER            | 1220. | ADJUSTABLE CABLE CROSSOVER          | 1225. | ADJUSTABLE HIGH/LOW PULLEY | 1230. | DUAL ADJUSTABLE PULLEY         |
| 1235. | FUNCTIONAL TRAINER        | 1240. | 4 STATION JUNGLE GYM         | 1245. | 5 STATION JUNGLE GYM                | 1250. | 8 STATION JUNGLE GYM       |       |                                |