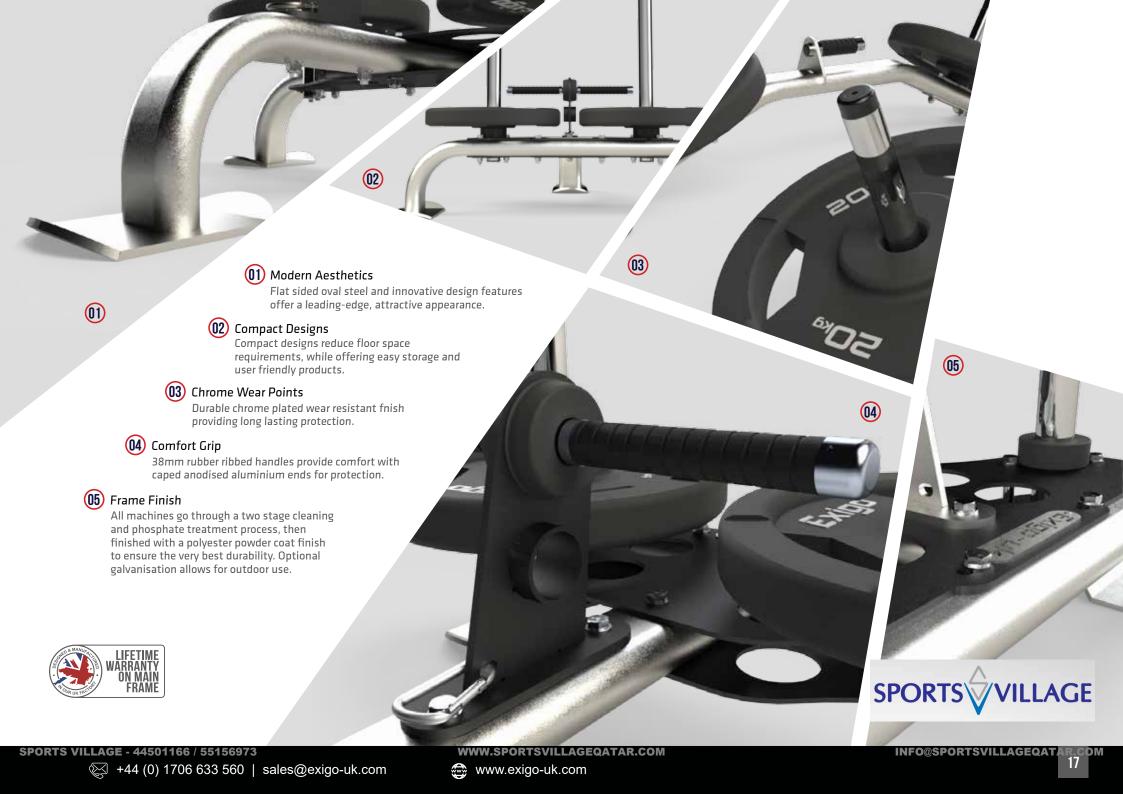

# SELECTORIZED.

Exigo's Selectorized machines combine attractive, innovative design with outstanding quality and performance.

### SELECTORIZED RANGE

| 1005. | CHEST PRESS               | 1010. | INCLINE CHEST PRESS          | 1015. | SHOULDER PRESS                      | 1020. | LATERAL RAISE              | 1025. | PECTORAL FLY                   |
|-------|---------------------------|-------|------------------------------|-------|-------------------------------------|-------|----------------------------|-------|--------------------------------|
| 1030. | PECTORAL FLY REAR DELTOID | 1035. | LATERAL PULLDOWN             | 1036. | DUAL CABLE LATERAL PULLDOWN         | 1040. | LATERAL PULLOVER           | 1045. | LATERAL LOW ROW                |
| 1050. | LATERAL SEATED ROW        | 1055. | LAT PULLDOWN / LOW ROW COMBO | 1060. | ASSISTED CHINNING / DIPPING STATION | 1065. | BICEP CURL                 | 1070. | TRICEP EXTENSION               |
| 1075. | TRICEP PRESS              | 1100. | LEG EXTENSION                | 1105. | SEATED LEG CURL                     | 1110. | LYING LEG CURL             | 1115. | LEG EXTENSION / LEG CURL COMBO |
| 1120. | STANDING LEG CURL         | 1125. | SEATED LEG PRESS             | 1130. | RECUMBENT LEG PRESS                 | 1135. | SEATED CALF RAISE          | 1140. | STANDING CALF RAISE            |
| 1145. | GLUTE MACHINE             | 1160. | HIP ADDUCTOR / ABDUCTOR      | 1165. | ROTARY HIP                          | 1200. | ABDOMINAL MACHINE          | 1205. | BACK EXTENSION                 |
| 1210. | BACK / ABDOMINAL COMBO    | 1215. | ABDOMINAL TWISTER            | 1220. | ADJUSTABLE CABLE CROSSOVER          | 1225. | ADJUSTABLE HIGH/LOW PULLEY | 1230. | DUAL ADJUSTABLE PULLEY         |
| 1235. | FUNCTIONAL TRAINER        | 1240. | 4 STATION JUNGLE GYM         | 1245. | 5 STATION JUNGLE GYM                | 1250. | 8 STATION JUNGLE GYM       |       |                                |