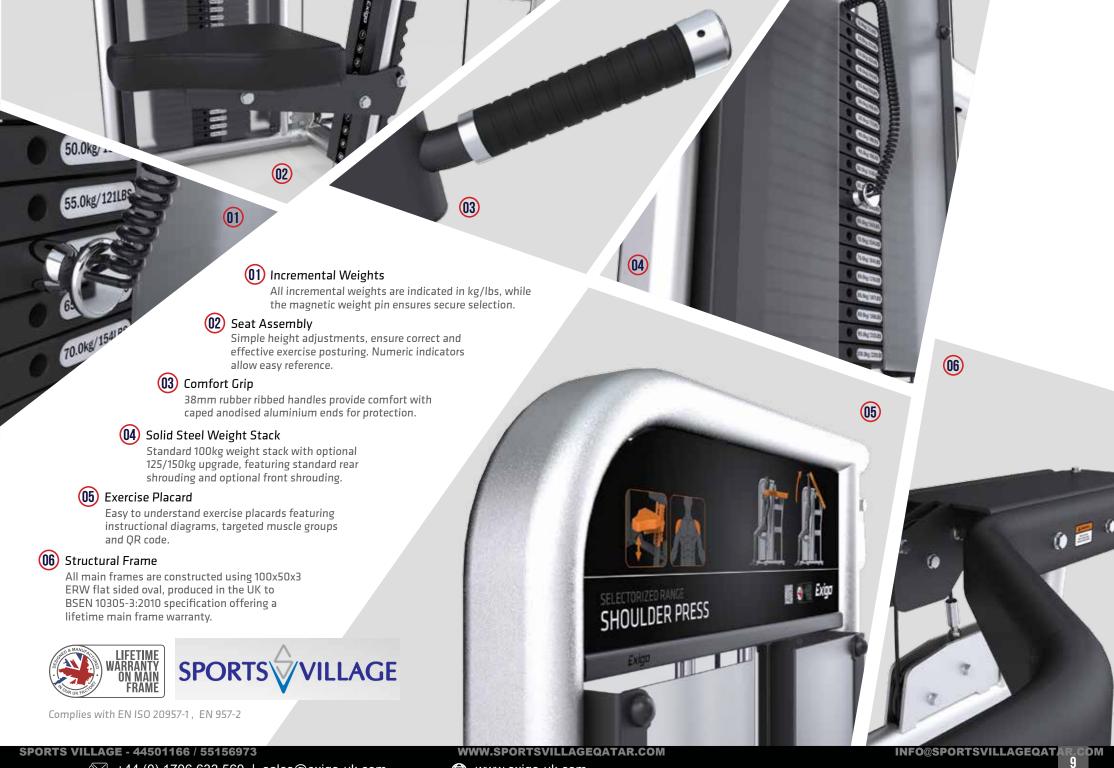

# SELECTORIZED.

Exigo's Selectorized machines combine attractive, innovative design with outstanding quality and performance.