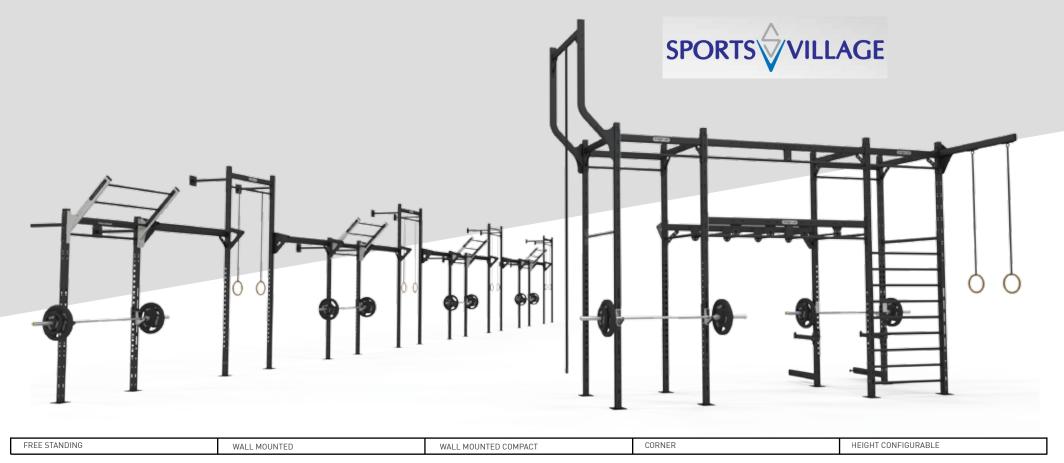

# **FUNCTIONAL RIGS.**

Exigo offers a comprehensive selection of functional training products. Standard or individual design specification will ensure we are able to offer a functional training rig to meet all your training needs. Space efficient, customizable functional training systems from Exigo offer performance, reliability and build quality to suit all budgets.

| FREE STANDING | WALL MOUNTED | WALL MOUNTED COMPACT | CORNER | STORAGE |
|---------------|--------------|----------------------|--------|---------|

MULTIPLE AND BESPOKE CONFIGURATIONS AVAILABLE ON ALL OF THE ABOVE.