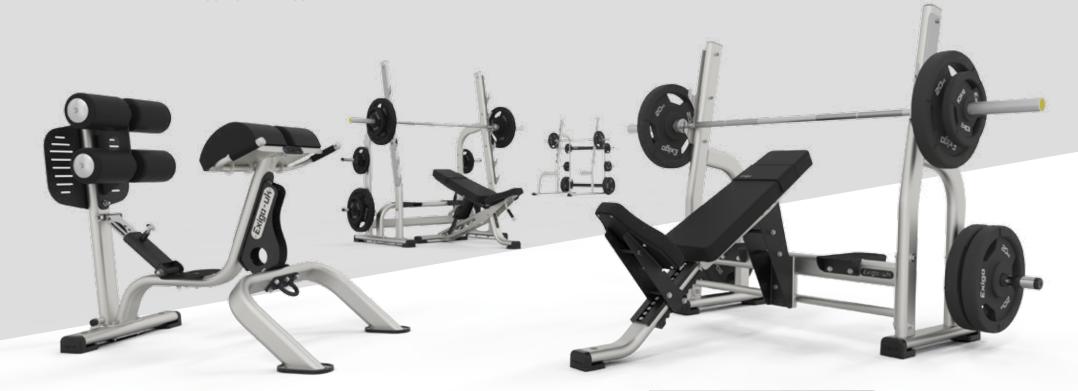

# **BENCHES & RACKS.**

Combining stylish ergonomic designs with precision engineered components, our Benches & Racks feature appropriate support for comfortable and efficient workouts.

### **OLYMPIC STATIONS / TRAINING STATIONS**

| 2000. | OLYMPIC FLAT BENCH           | 2005. | OLYMPIC INCLINE BENCH             | 2010. | OLYMPIC DECLINE BENCH      | 2015. | OLYMPIC ADJUSTABLE MULTI BENCH | 2020. | OLYMPIC SHOULDER PRESS BENCH |
|-------|------------------------------|-------|-----------------------------------|-------|----------------------------|-------|--------------------------------|-------|------------------------------|
| 2025. | OLYMPIC MILITARY PRESS BENCH | 2030. | OLYMPIC SQUAT RACK                | 2040. | INDEPENDENT SQUAT STANDS   | 2055. | OLYMPIC PRO POWER RACK         |       |                              |
|       |                              |       |                                   |       |                            |       |                                | -     |                              |
| 2300. | UPRIGHT UTILITY BENCH        | 2305. | FLAT BENCH                        | 2310. | ADJUSTABLE BENCH           | 2315. | ADJUSTABLE BENCH (SPOT FEET)   | 2320. | ADJUSTABLE DECLINE BENCH     |
| 2325. | ADJUSTABLE PRONE ROW BENCH   | 2335. | 45 DEGREE HYPER EXTENSION         | 2340. | GLUTE HAM DEVELOPER        | 2345. | DIPPING FRAME                  | 2350. | WALL MOUNTED DIPPING FRAME   |
| 2355. | SEATED PREACHER CURL BENCH   | 2360. | STANDING PREACHER CURL BENCH      | 2365. | ADJUSTABLE ABDOMINAL BENCH | 2375. | ADJ ABDOMINAL LADDER BENCH     | 2380. | LEG RAISE / DIP STATION      |
| 2385. | CHIN DIP LEG RAISE STATION   | 2390. | CHIN DIP LEG RAISE STATION (REAR) | 2395. | ABDOMINAL TWISTER          | 2400. | MULTI GRIP CHINNING BAR        | 2405. | SQUAT BOX                    |
| 2410. | POWER BLOCK (PAIR)           | 2415. | SISSY SQUAT                       | 2420. | HIP THRUST BENCH           |       |                                |       |                              |