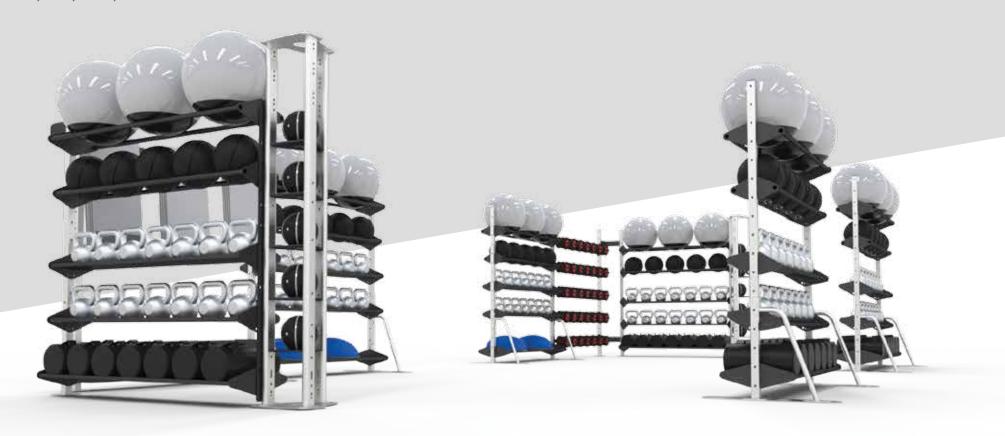

# STORAGE SOLUTIONS.

SPORTS VILLAGE

Exigo Storage Solutions are designed for modern fitness facilities and training environments where the need to maximize space efficiently and offer storage functionality is a priority.

| FREE STANDING | WALL MOUNTED | WALL MOUNTED COMPACT | CORNER |
|---------------|--------------|----------------------|--------|

MULTIPLE AND BESPOKE CONFIGURATIONS AVAILABLE ON ALL OF THE ABOVE.