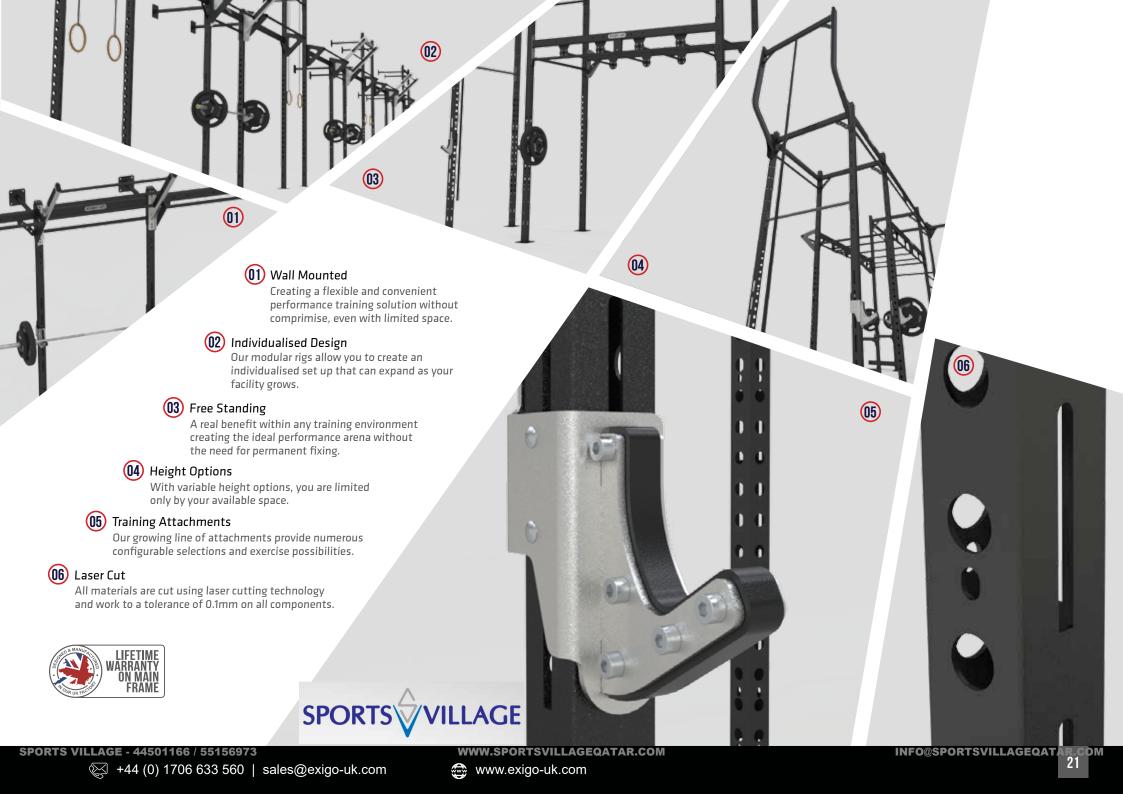

# **FUNCTIONAL RIGS.**

Exigo offers a comprehensive selection of functional training products. Standard or individual design specification will ensure we are able to offer a functional training rig to meet all your training needs. Space efficient, customizable functional training systems from Exigo offer performance, reliability and build quality to suit all budgets.

| FREE STANDING | WALL MOUNTED | WALL MOUNTED COMPACT | CORNER | STORAGE |
|---------------|--------------|----------------------|--------|---------|

MULTIPLE AND BESPOKE CONFIGURATIONS AVAILABLE ON ALL OF THE ABOVE.

### PERFORMANCE RIGS.

Our Performance Rigs offer exceptional value for money, from free standing, squat series, wall series & compact wall designs. As with the Funcitonal Series we have numerous functional training accessories that can be added to each individual station.