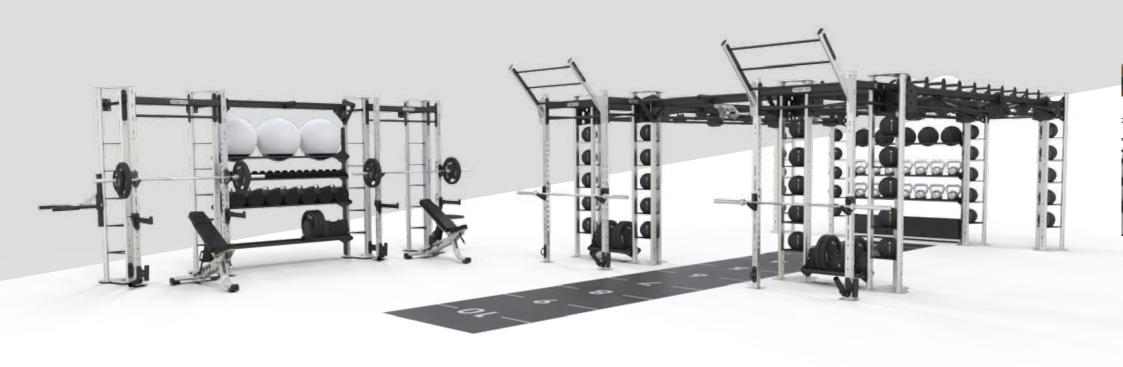

# **FUNCTIONAL RIGS.**

Exigo offers a comprehensive selection of functional training products. Standard or individual design specification will ensure we are able to offer a functional training rig to meet all your training needs. Space efficient, customizable functional training systems from Exigo offer performance, reliability and build quality to suit all budgets.

| FREE STANDING | WALL MOUNTED | WALL MOUNTED COMPACT | CORNER | STORAGE |
|---------------|--------------|----------------------|--------|---------|

MULTIPLE AND BESPOKE CONFIGURATIONS AVAILABLE ON ALL OF THE ABOVE.