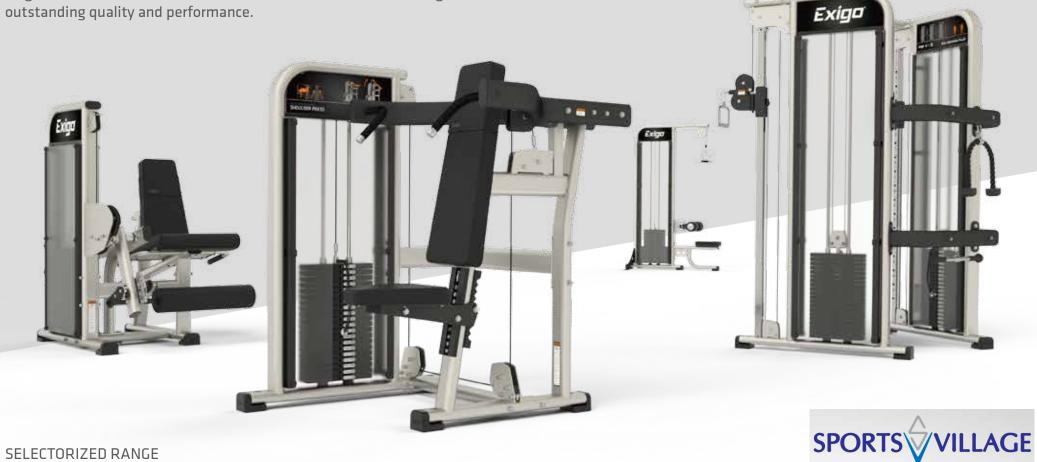

# SELECTORIZED.

Exigo's Selectorized machines combine attractive, innovative design with outstanding quality and performance.

### SELECTORIZED RANGE

| 1005. | CHEST PRESS               | 1010. | INCLINE CHEST PRESS          | 1015. | SHOULDER PRESS                      | 1020. | LATERAL RAISE              | 1025. | PECTORAL FLY                   |
|-------|---------------------------|-------|------------------------------|-------|-------------------------------------|-------|----------------------------|-------|--------------------------------|
| 1030. | PECTORAL FLY REAR DELTOID | 1035. | LATERAL PULLDOWN             | 1036. | DUAL CABLE LATERAL PULLDOWN         | 1040. | LATERAL PULLOVER           | 1045. | LATERAL LOW ROW                |
| 1050. | LATERAL SEATED ROW        | 1055. | LAT PULLDOWN / LOW ROW COMBO | 1060. | ASSISTED CHINNING / DIPPING STATION | 1065. | BICEP CURL                 | 1070. | TRICEP EXTENSION               |
| 1075. | TRICEP PRESS              | 1100. | LEG EXTENSION                | 1105. | SEATED LEG CURL                     | 1110. | LYING LEG CURL             | 1115. | LEG EXTENSION / LEG CURL COMBO |
| 1120. | STANDING LEG CURL         | 1125. | SEATED LEG PRESS             | 1130. | RECUMBENT LEG PRESS                 | 1135. | SEATED CALF RAISE          | 1140. | STANDING CALF RAISE            |
| 1145. | GLUTE MACHINE             | 1160. | HIP ADDUCTOR / ABDUCTOR      | 1165. | ROTARY HIP                          | 1200. | ABDOMINAL MACHINE          | 1205. | BACK EXTENSION                 |
| 1210. | BACK / ABDOMINAL COMBO    | 1215. | ABDOMINAL TWISTER            | 1220. | ADJUSTABLE CABLE CROSSOVER          | 1225. | ADJUSTABLE HIGH/LOW PULLEY | 1230. | DUAL ADJUSTABLE PULLEY         |
| 1235. | FUNCTIONAL TRAINER        | 1240. | 4 STATION JUNGLE GYM         | 1245. | 5 STATION JUNGLE GYM                | 1250. | 8 STATION JUNGLE GYM       |       |                                |