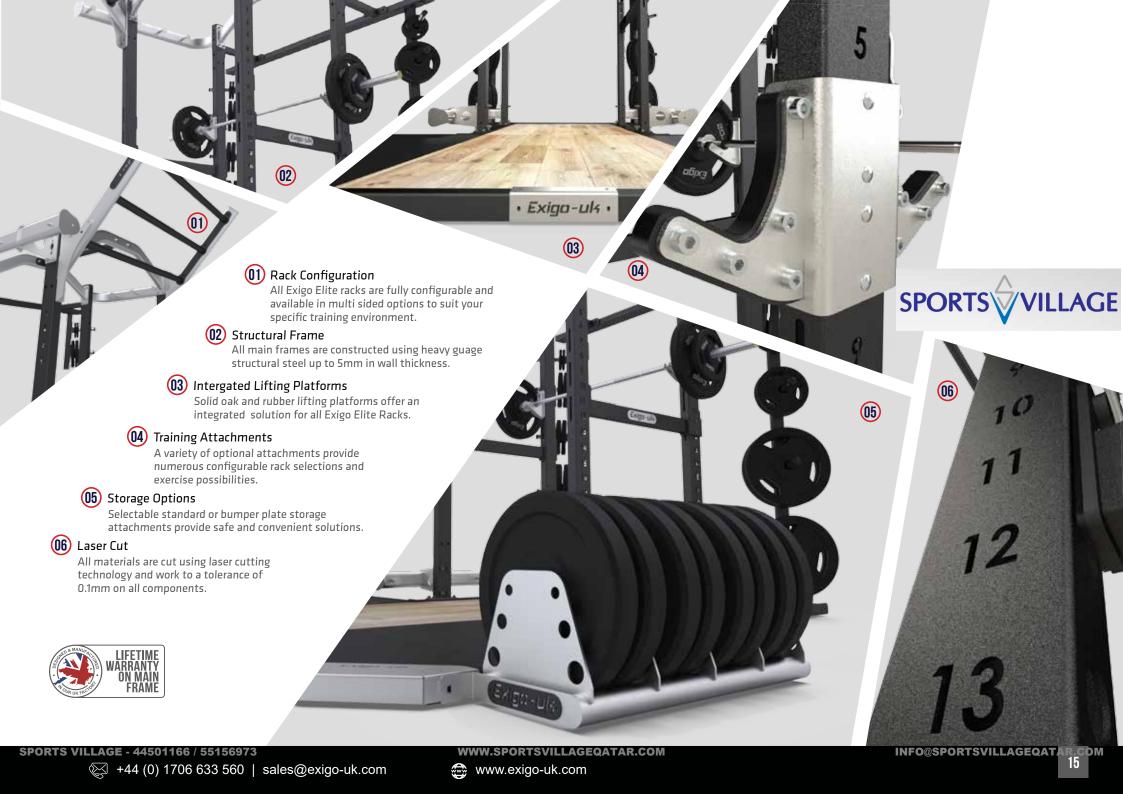

### ELITE RACKS & LIFTING PLATFORMS.

### ELITE RACKS / LIFTING PLATFORMS

| 2115. | ELITE FREE STANDING SQUAT STANDS | 2500. | ELITE POWER RACK                   | 2505. | ELITE MULTI RACK                   | 2510. | ELITE HALF RACK                    | 2515. | ELITE POWER + POWER COMBO RACK |
|-------|----------------------------------|-------|------------------------------------|-------|------------------------------------|-------|------------------------------------|-------|--------------------------------|
| 2520. | ELITE POWER + MULTI COMBO RACK   | 2525. | ELITE POWER + HALF COMBO RACK      | 2530. | ELITE MULTI + MULTI COMBO RACK     | 2535. | ELITE MULTI + HALF COMBO RACK      | 2540. | ELITE HALF + HALF COMBO RACK   |
|       |                                  |       |                                    |       |                                    |       |                                    |       |                                |
| 2250. | 3X2 MTR RUBBER PLATFORM 60MM     | 2255. | 3X2 MTR OAK PLATFORM 60MM          | 2256. | 3X2 MTR OAK PLATFORM 100MM         | 2260. | 3X3 MTR RUBBER PLATFORM 60MM       | 2265. | 3X3 MTR OAK PLATFORM 60MM      |
| 2281. | 2X1 X 30MM OAK INSERT            | 2282. | 2X1 X 40MM OAK INSERT              | 2283. | 2X1 X 56MM OAK INSERT              | 2284. | ELITE HALF RACK OAK INSERT COM     | 2286. | ELITE HALF RACK OAK INSERT STD |
| 2287. | PRO POWER RACK OAK INSERT COM    | 2288. | PRO POWER RACK OAK INSERT STD      | 2291. | ELITE POWER / MULTI OAK INSERT COM | 2292. | ELITE POWER + MULTI OAK INSERT STD | 2650. | ELITE HALF RACK OAK CENTER COM |
| 2655. | ELITE HALF RACK OAK CENTER STD   | 2658. | ELITE POWER / MULTI OAK CENTER COM | 2659. | ELITE POWER / MULTI OAK CENTER STD | 2660. | PRO POWER RACK OAK CENTER COM      | 2665. | PRO POWER RACK OAK CENTER STD  |