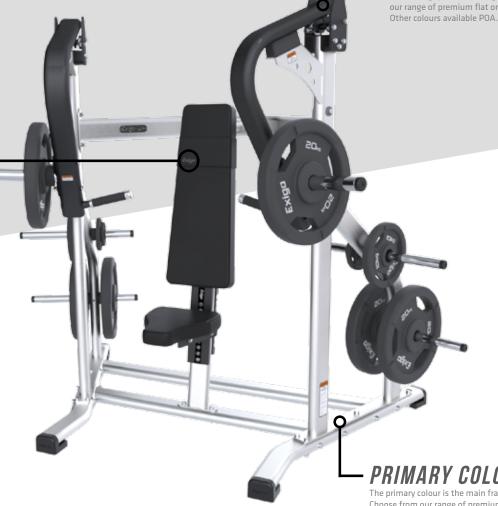

#### **UPHOLSTERY OPTIONS**

A wide range of optional frame and colour options are available.

Contact Exigo for more information.

Actual frame and uphoolstery colours may vary slight from visuals.

The secondary colour is for moving parts or joining sections of your machine. Our secondary colours offer a textured finish which we recommend for increased grip on bars and grip points. Choose from our range of premium flat or fine textured colours.

The primary colour is the main frame of your machine. Choose from our range of premium flat or fine textured colours.

Other colours available POA.

SPORTS VILLAGE **CONCEPT DESIGN.** Here at Exigo we pride ourselves on being able to offer a uniqe and comprehensive facility design service. Help us understand your plans and we will guide you step by step through your gym design. We will help you achieve your business goals, meet your equipment and also budget requirements.