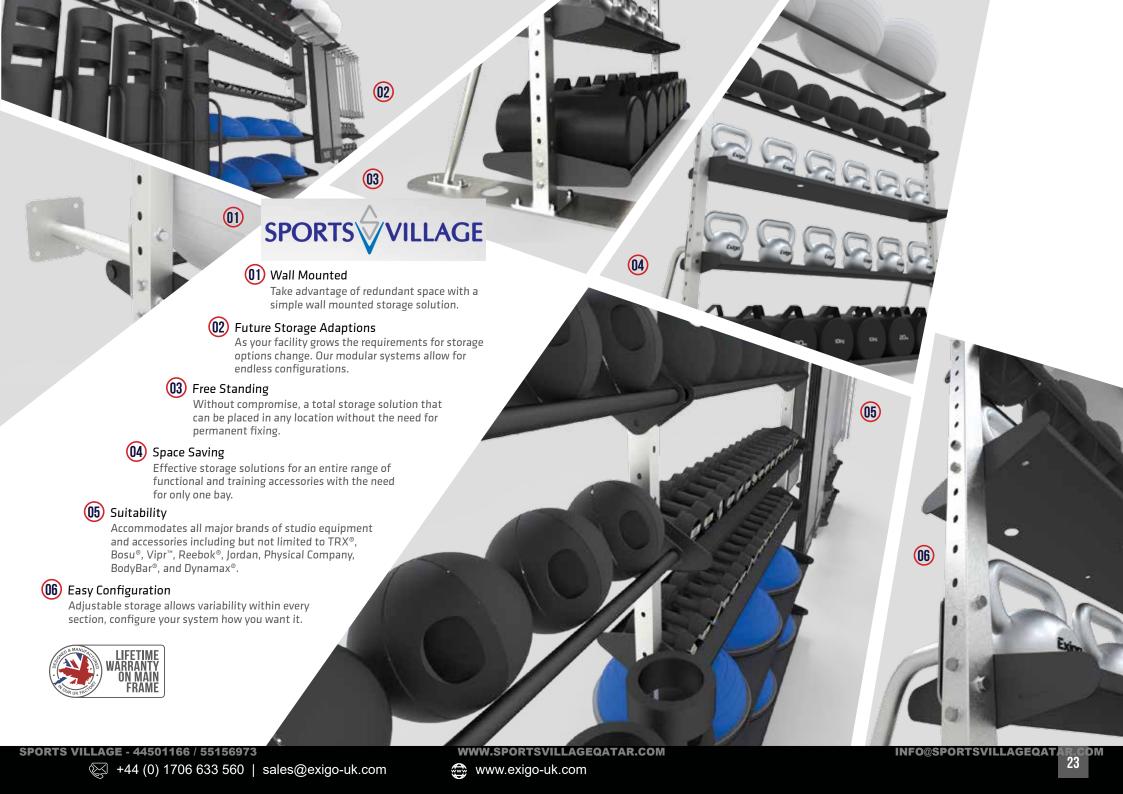

# STORAGE SOLUTIONS.

SPORTS VILLAGE

Exigo Storage Solutions are designed for modern fitness facilities and training environments where the need to maximize space efficiently and offer storage functionality is a priority.

| FREE STANDING | WALL MOUNTED | WALL MOUNTED COMPACT | CORNER |
|---------------|--------------|----------------------|--------|

MULTIPLE AND BESPOKE CONFIGURATIONS AVAILABLE ON ALL OF THE ABOVE.