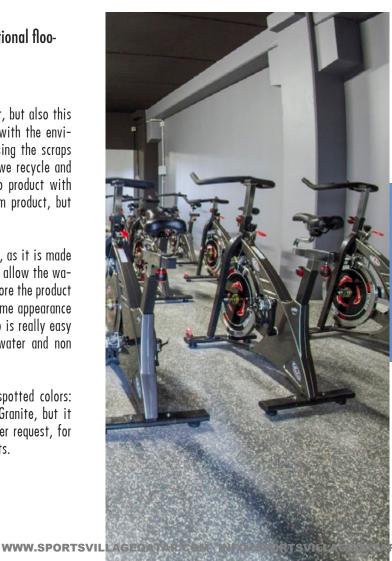

- · Elegant design · Easy to clean and maintain

Flooring developed for standard fitness zones with several colours and finishes.

PaviFLEX Fitness is exceptional flooring for standard fitness areas with cardio and indoor cycling.

Made with 100% virgin rubber of the highest quality, it is a long lasting floor, resistant and flexible at the same time. Thanks to PaviFLEX newest vulcanization process, Fitness is produced with the right properties to support the cardio equipment, decrease the vibrations and reduce the noise of dumbbells.

PaviFLEX Fitness do not absorb water, nor sweat, it is water proof anti-bacterial, so it does not smell and it is really easy to clean. It is available in a wide range of colors, including the wood and the marble effect colors. Its installation is so easy as puzzle interlock the tiles.