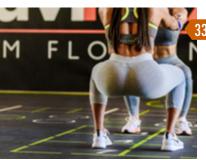

Fitness<sup>eco</sup> is produced in different spotted colors: Blackstone, Grey, Terra, Viola and Granite, but it can also be produced as per customer request, for instance with Red dots or Yellow dots.