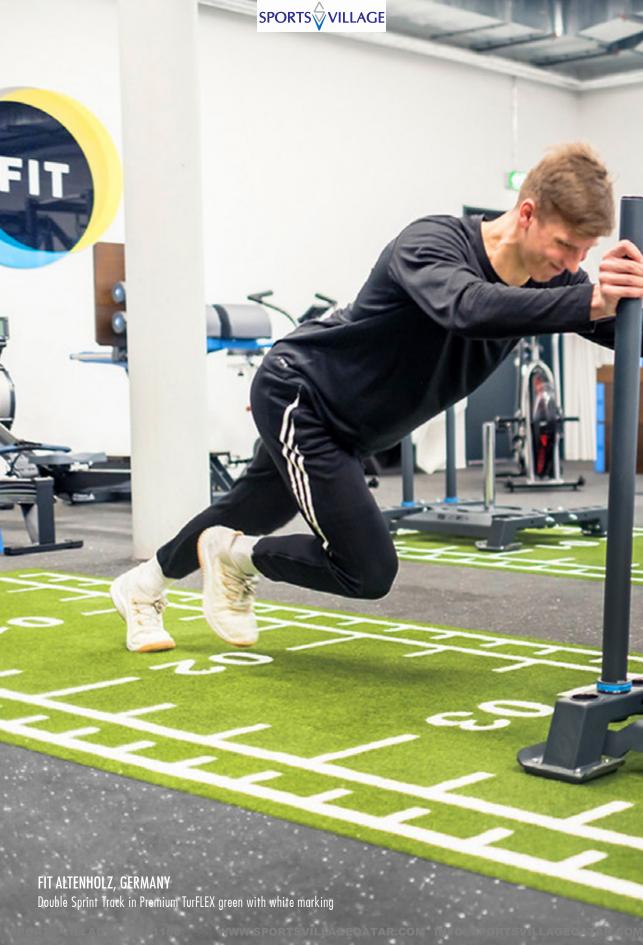

# **ECO**Friendly

A sustainable product fully customizable that works perfect together with Fitness PRO for highlighting areas with logos, designs and markings.

FIT ALTENHOLZ IN GERMANY
Intensive use training room and strength area powered with Fitness PROeco and sprint tracks in customized TurFLEX Green.

## SPRINT TRACK 2 3 4.

For guiding and designate a floor space for specific exercises. The sprint track is something that, despite the name, is probably not frequently for sprinting in a gym environment. More common uses of a sprint track, within a functional gym, would be for walking exercises like lunges or farmer's walks to mark out the route for safety. Depending on the flooring type, a sprint track might also be used for sled work or tyre flips, again to mark out a safe route and distance for the user.