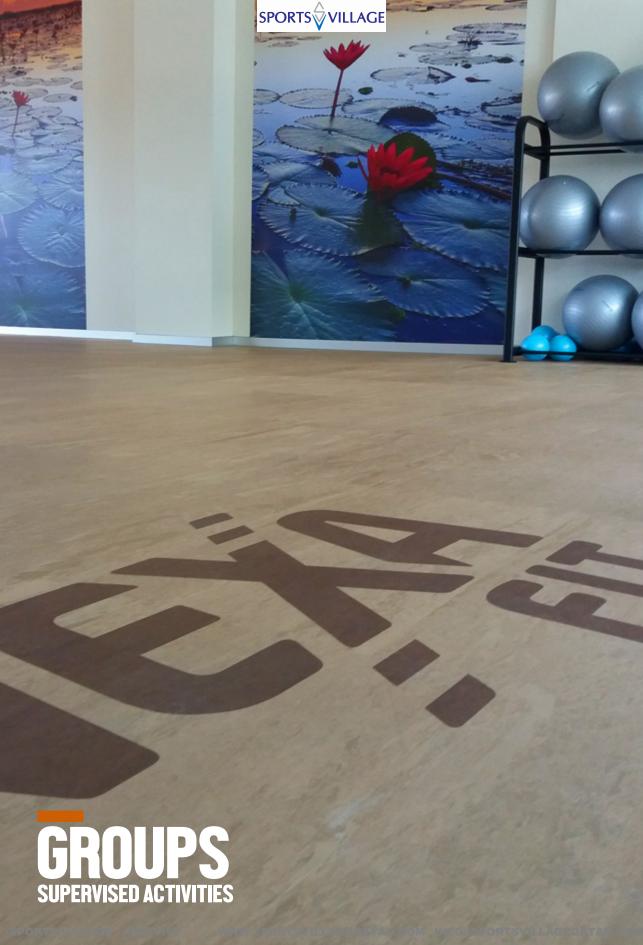

## GROUPS SUPERVISED ACTIVITIES

PaviFLEX AEROBIC PRO, developed for all type of group activities. It is exceptional flooring for Aerobic zones and use of light equipment.

# **AEROBICPRO**

PaviFLEX Aerobic PRO has been specially developed for all type of supervised activities. It is an exceptional flooring for aerobic areas where you also need to use equipment.

AEROBIC PRO is made with the optimal density to increase the balance, absorb the impact and reduce the athlete's fatigue helping to the energy restoration, getting the regularity of rebounds and reducing the risk of injuries when training.

#### **MULTIFUNCTION ROOM FOR NEXAFIT**

Produced in Aerobic PRO Marble Carbono with inserted logo in Blue color.

NËXA

The Gym decided to use AEROBIC PRO...

- · Long lasting floor
- · Excellent grip · High performance · Customization