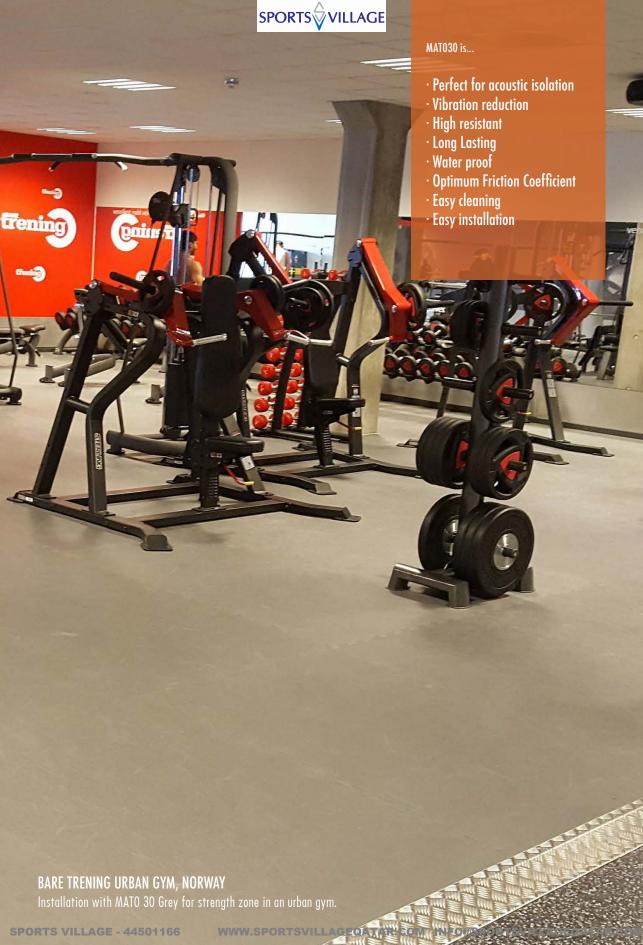

# the guardian of **SILENCE**

Perfect flooring for acoustic isolation. Developed for all intensive use activity with heavy equipment and freeweights, including Cross Training. It has been developed for acoustic isolation thanks to the type of raw material used in its vulcanization. MAT 030 reduces more than 27 dB as per Norm ISO 10140, this is the guardian of silence for your gym. MAT 030 is also an excellent shock absorbing floor for impacts.

#### PORTABLE BOARD **POWER**FLEX

**MAT030** 

Specifically developed as the acoustic isolation solution for urban gyms, this flooring is nowadays one of the most important products for PaviFLEX.

MAT 030 is available in solid colors and can be produced with rough surface or plain surface. It is produced in large tiles puzzle interlocking for an easy installation that do not need to be glued.