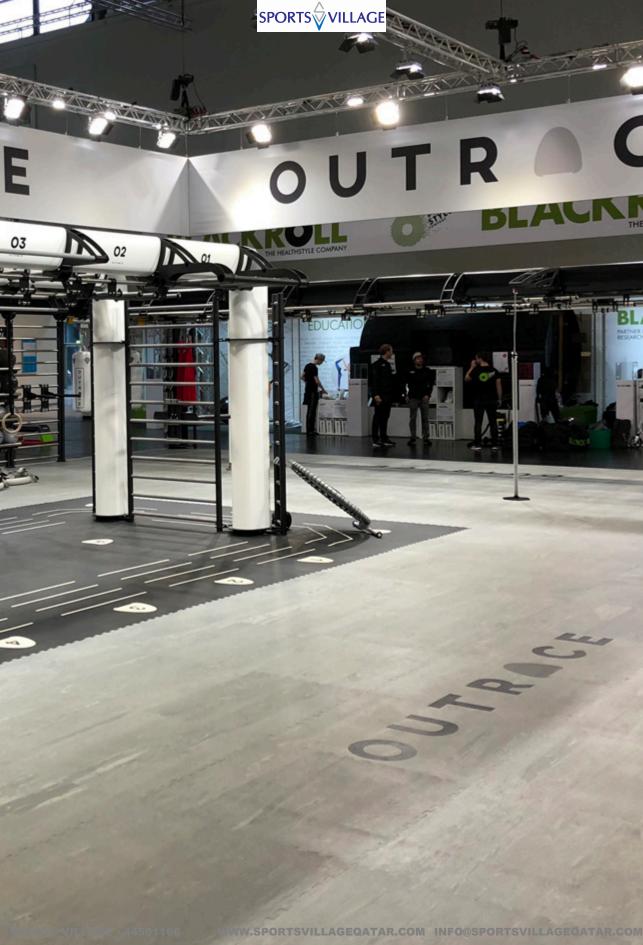

SPORTS VILLAGE GYM FL

CLUB DEPORTIVO SQUASH
ZONNAX 66 Station for 8 people training at the same time in 36 square meters.

SPORTS VILLAGE **ZONNAX 66** Fitness PRO eco blackstone with white and lime marks includes: · 2 Evo Compass · 2 Square Flex · 1 Evo Hoops · 1 Evo Ladder · 1 Feet Position · 1 SlideFlex · 3 Training Programs ORING SPORTS VILLAGE - 44501166 WWW.SPORTSVILLAGEQATAR.COM INFO@SPORTSVILLAGEQATAR.COM