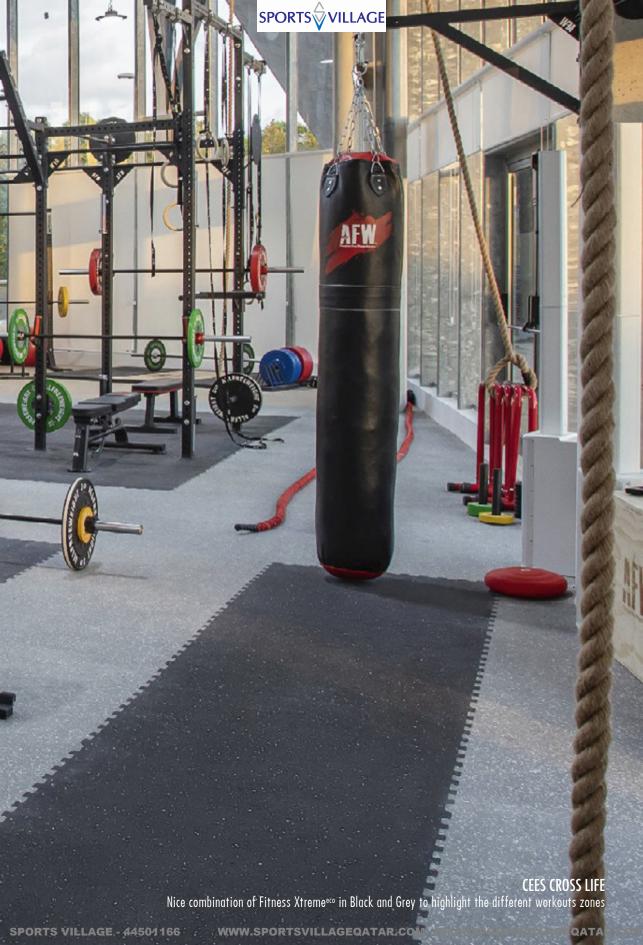

#### STRENGTH HIGH INTENSITY

PaviFLEX Fitness Xtreme is, probably, the best gym flooring. Exclusively developed to provide the highest performance for strength areas, free weights and Cross Training.

# Resistance & Elegance

PaviFLEX Fitness Xtreme is, probably, the best gym flooring in the market. Exclusively developed to provide the highest performance in strength zones, free weights areas and CrossTraining rooms, this floor fits perfectly with the intensive use.

The surface design combined with the composition of the rubber provides the non slip properties needed for strength workouts. The optimum friction coefficient to obtain the best traction and the highest density to get the exceptional impact absorption.