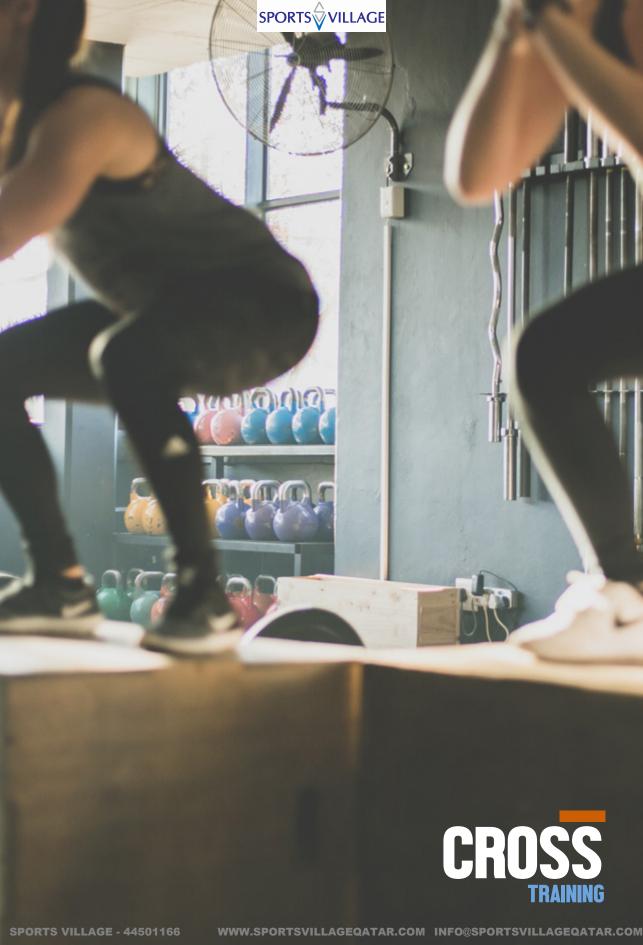

#### STRENGTH HIGH INTENSITY

PaviFLEX Fitness Xtreme is, probably, the best gym flooring. Exclusively developed to provide the highest performance for strength areas, free weights and Cross Training.

#### **CROSS TRAINING**

Fitness Xtreme<sup>ECO</sup> is our more competitive flooring, with a right price, it is perfect for the practice of Cross Training and other strength disciplines with heavy equipment.

# FITNESSXTREME

With a competitive price, this is the ideal flooring for CrossTraining and other activities with heavy equipment. Produced for impact absorption and reducing vibrations.

Produced with the scraps of our Premium flooring, the Fitness Xtreme<sup>eco</sup> product has been specifically developed for intensive use, providing the best performance to the most demanding athletes.