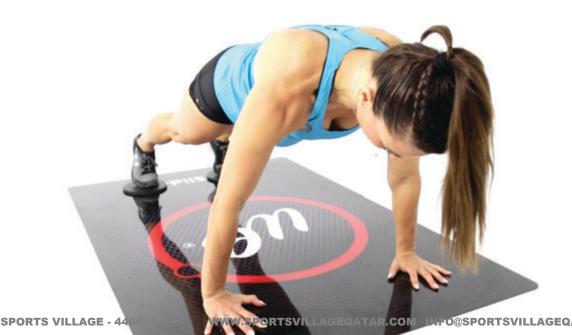

### **INDIVIDUALMATS**

Produced with Premium EVA, the PaviFlex exercise mats are extremely resistant, durable and comfortable.

PaviFlex MATS provide the needed comfort when doing individual flooring exercises. They are really easy to store in the wall hangers available.

The surface is waterproof and they do not absorb water or sweat, so there is no smell and they are really easy to clean. Closed-cell material prevents sweat from seeping into the mat. Non slip ultra-dense mats for extra comfort and cushioning with sufficient thickness that provides comfort in the support of knees, elbows, hands, back or buttocks.

They are non toxic, emissions free manufacturing, anti-bacterial and CE product. MATS are available in multiple colors, dimensions and thicknesses and the can be customized with your Fitness Center Logo.