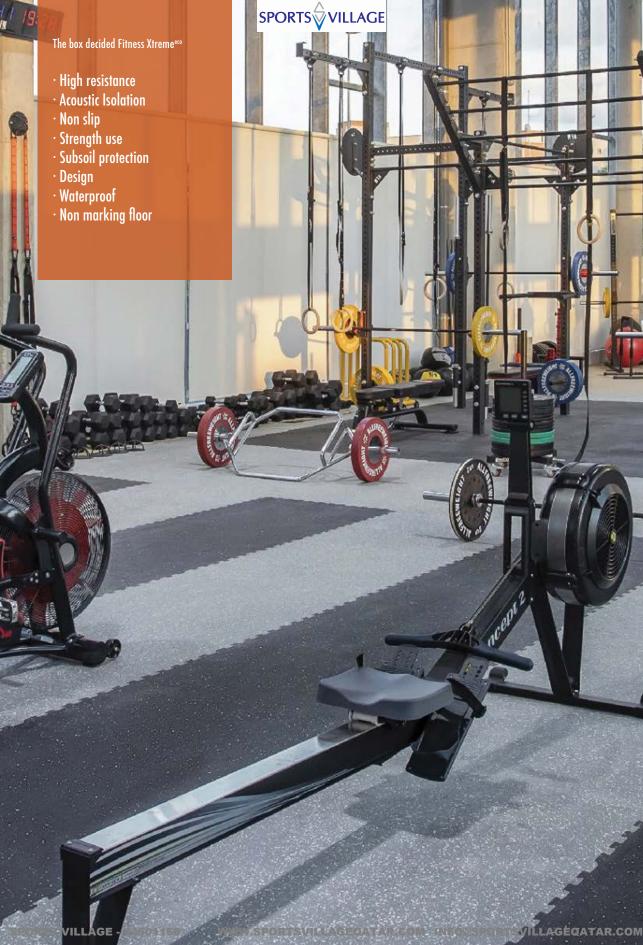

#### STRENGTH HIGH INTENSITY

PaviFLEX Fitness Xtreme is, probably, the best gym flooring. Exclusively developed to provide the highest performance for strength areas, free weights and Cross Training.

# Resistance & Elegance

PaviFLEX Fitness Xtreme is, probably, the best gym flooring in the market. Exclusively developed to provide the highest performance in strength zones, free weights areas and CrossTraining rooms, this floor fits perfectly with the intensive use.

The surface design combined with the composition of the rubber provides the non slip properties needed for strength workouts. The optimum friction coefficient to obtain the best traction and the highest density to get the exceptional impact absorption.