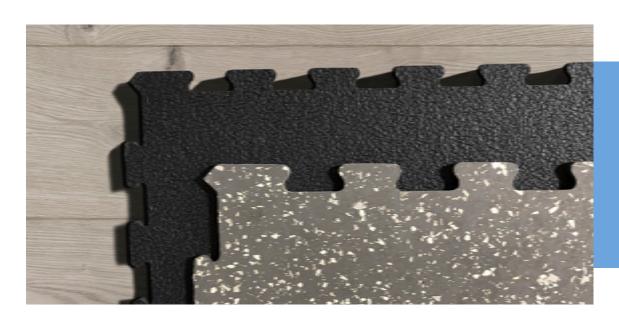

## **INSTALLATION**

The accuracy of our automatic cutting machines provide a perfect puzzle interlocking joins.

All PaviFLEX rubber products are produced in tiles four sides puzzle that are really easy to install just placing the tiles on the existing plain, solid and clean surface and puzzle interlock them without glue. Easy, clean and fast.

The interlocking system of puzzle is cut with automatic cutting machines of ultimate technology providing an accurate shape that fit perfectly when joining them together.

The flexibility of our materials and how easy they can be manipulated makes our flooring to be adapted in a simply way to all the elements in the room like corners, pillars, doors, etc.