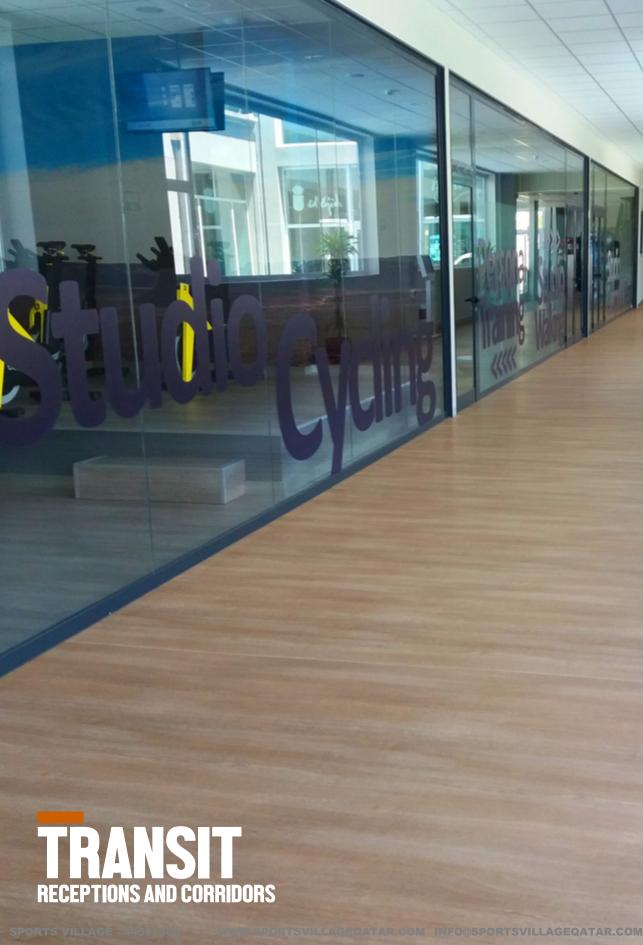

It is fully customizable with designs, logos and markings.

Our Junior flooring is also available for final consumers and home use at: www.lubabymats.com

For receptions, corridors, offices and lockers.

TransitFLEX is heterogeneous vinyl sheet which features realistic wood grains. Offering a High Commercial rating, TransitFLEX range is robust enough to be installed in areas of high traffic whilst still complimenting almost any interior.

Easy to clean with and impervious surface that allows a quick and easy cleaning of spills and soiling. It is a low maintenance flooring, protective polyurethane reduces initial and ongoing maintenance and increases scuff resistance. No need to apply polish.

Waterproof and high resistance surface for intensive transit areas it is also suitable for group activities rooms.