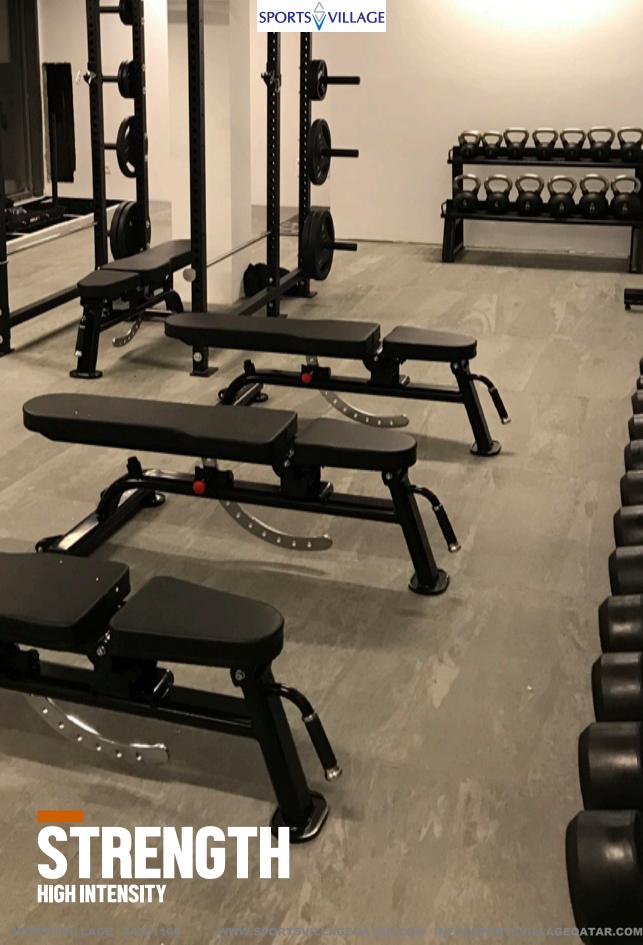

#### STRENGTH HIGH INTENSITY

PaviFLEX Fitness Xtreme is, probably, the best gym flooring. Exclusively developed to provide the highest performance for strength areas, free weights and Cross Training.

SPORTS VILLAGE GYM FL

CLUB DEPORTIVO SQUASH
ZONNAX 66 Station for 8 people training at the same time in 36 square meters.

SPORTS VILLAGE **ZONNAX 66** Fitness PRO eco blackstone with white and lime marks includes: · 2 Evo Compass · 2 Square Flex · 1 Evo Hoops · 1 Evo Ladder · 1 Feet Position · 1 SlideFlex · 3 Training Programs ORING SPORTS VILLAGE - 44501166 WWW.SPORTSVILLAGEQATAR.COM INFO@SPORTSVILLAGEQATAR.COM