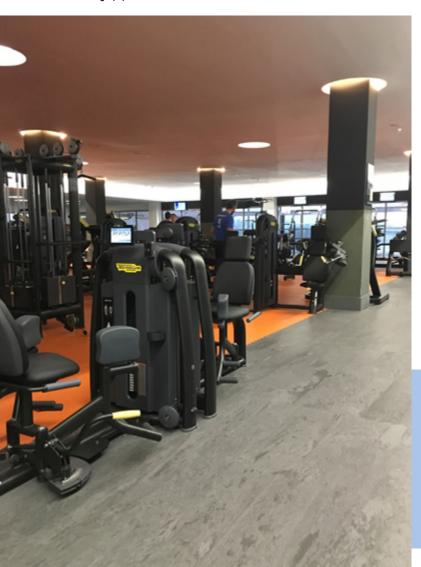

# FITNESSPRO

PaviFLEX has developed a new flooring for all type of strength areas with heavy cardio and intensive use equipment, where it is needed to reduce noises, vibrations and absorb the impacts of dumbbells and weights.

Specially designed for intensive use workout areas and rooms with a heavy transit of users and heavy equipment. Produced with a powerful virgin rubber of the highest density, it is a non marking floor, resistant and long lasting as no other. Absorbs the impacts acting as a perfect acoustic isolation material with the optimum friction coefficient for the best grip performance.

Fitness PRO has an extraordinary grip, it is flexible, comfortable and fire resistant.

The interlocking system makes the installation as easy as just place the tiles on existing solid, clean and plain surface and puzzle interlock the tiles without any glue.

Fitness PRO can be customized with any logo, design or marking. The markings are inserted with rubber of different color, so they will never disappear when using the floor.

Room with more than 500m2 surface, with a central island of Fitness PRO orange for heavy equipment and external perimeter in Marble gray.