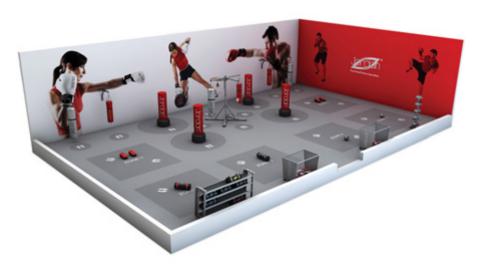

'Only the braves will absorb the impacts to gradually return the generated energy'

Tatami PRO produced by PaviFLEX provides the perfect balance and protect against falls, allowing the highest level of flow in the movements.

KICK BOXING KARATE AIKIDO JIU-JITSU BOXING

Tatami PRO absorbs the impacts from the body when falling and returns the bounce. With a padded surface but solid for the right movements and the right support for the feet.

It is totally water proof and doesn't absorb any sweat. Really easy to clean. It is available in a lot of different colors and you can choose two different surfaces: plain surface and bubble surface for non-slip, with four sides puzzle interlocking for an easy installation that you don't need to glue to the floor.

Tatami PRO is fully customizable with logos, markings or designs.

Fire resistant Thermal Isolation Water proof Non Slip **Comfortable** 

Premium flooring created for activities and exercises where it is needed to use the floor as a carpet, without individual mats, for stretching and others like: Yoga, Pilates, Bodymind...