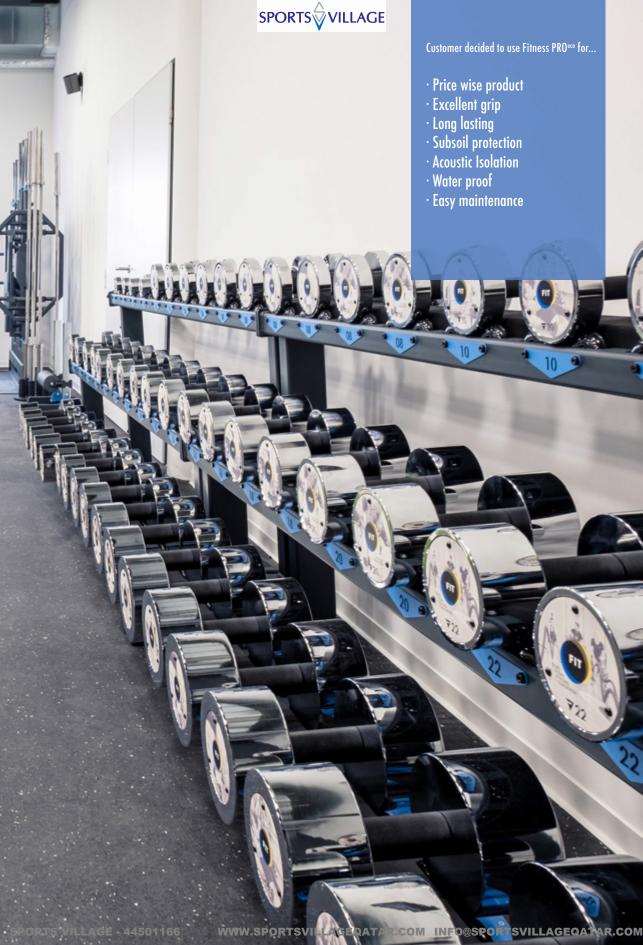

# FITNESSPRO

PaviFLEX has developed a new flooring for all type of strength areas with heavy cardio and intensive use equipment, where it is needed to reduce noises, vibrations and absorb the impacts of dumbbells and weights.

Specially designed for intensive use workout areas and rooms with a heavy transit of users and heavy equipment. Produced with a powerful virgin rubber of the highest density, it is a non marking floor, resistant and long lasting as no other. Absorbs the impacts acting as a perfect acoustic isolation material with the optimum friction coefficient for the best grip performance.

Fitness PRO has an extraordinary grip, it is flexible, comfortable and fire resistant.

The interlocking system makes the installation as easy as just place the tiles on existing solid, clean and plain surface and puzzle interlock the tiles without any glue.

Fitness PRO can be customized with any logo, design or marking. The markings are inserted with rubber of different color, so they will never disappear when using the floor.

Room with more than 500m2 surface, with a central island of Fitness PRO orange for heavy equipment and external perimeter in Marble gray.