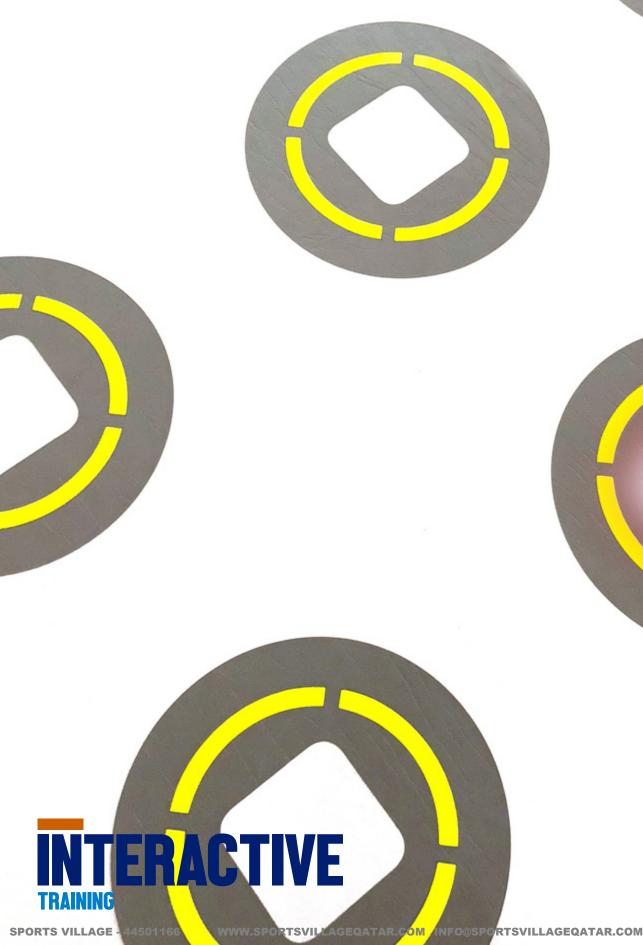

#### **INTERACTIVE** TRAINING

LedFLEX is the fitness interactive tool for training. Enjoy with our Interactive Fitness Programs.

Includes hand pads, feet pads and padded mat for knee support and training programs.

We also provide training programs on SlideFLEX developed by We FitAcademy

PaviFLEX<sup>68</sup>

LedFLEX is a interactive fitness system that allows to take your fitness room to another level with a simple technology. Just press PLAY and begin to train.

## **PORTABLE**WIFI

LedFLEX converts any part of your Fitness center in an intelligent interactive tool with multiple functionalities.

The LED lights are inserted in the PaviFlex flooring, also in the walls, and they have proximity sensors, so they can be used with feet, hands or any sport accesories like balls, boxing gloves, etc.

You can create your own Interactive Training program in a few minutes and save it. The installation is so easy as just puzzle interlock the PaviFlex flooring and insert the lights, connecting them to a wifi signal provided by a router (included). Switching on the tablet or your cellphone and running the app is all you need to start training with LedFLEX.

LedFLEX is fully customizable as per customer request. It is available with wifi system (portable) and also wired for fitness rooms.