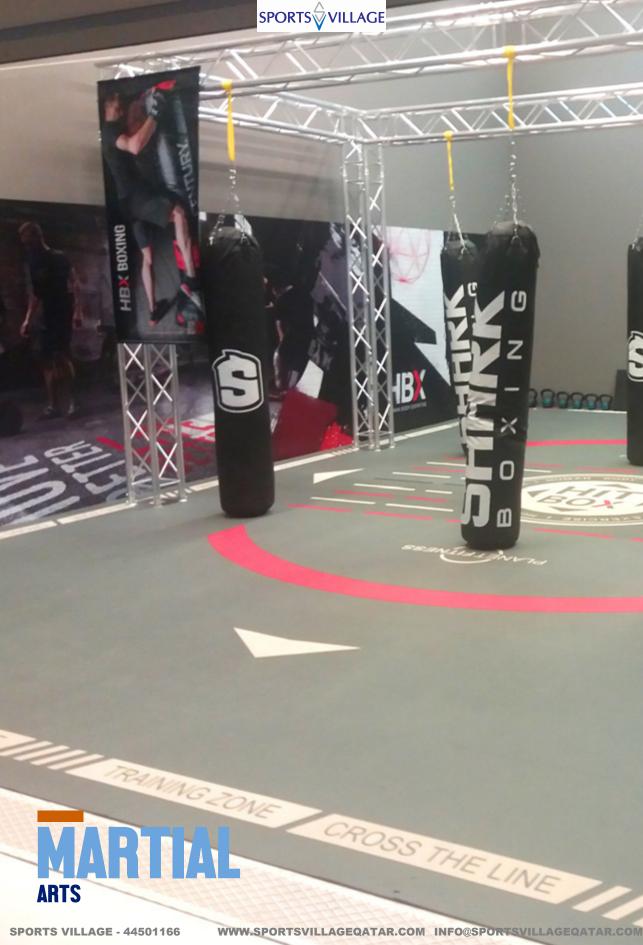

#### MARTIAL **ARTS**

Tatami PRO produced by PaviFLEX provides the perfect balance for the feet and protects against falling, allowing the highest level of flow in the movements.

'Only the braves will absorb the impacts to gradually return the generated energy'

Tatami PRO produced by PaviFLEX provides the perfect balance and protect against falls, allowing the highest level of flow in the movements.

KICK BOXING KARATE AIKIDO JIU-JITSU BOXING

Tatami PRO absorbs the impacts from the body when falling and returns the bounce. With a padded surface but solid for the right movements and the right support for the feet.

It is totally water proof and doesn't absorb any sweat. Really easy to clean. It is available in a lot of different colors and you can choose two different surfaces: plain surface and bubble surface for non-slip, with four sides puzzle interlocking for an easy installation that you don't need to glue to the floor.

Tatami PRO is fully customizable with logos, markings or designs.

Fire resistant Thermal Isolation Water proof Non Slip **Comfortable** 

Premium flooring created for activities and exercises where it is needed to use the floor as a carpet, without individual mats, for stretching and others like: Yoga, Pilates, Bodymind...