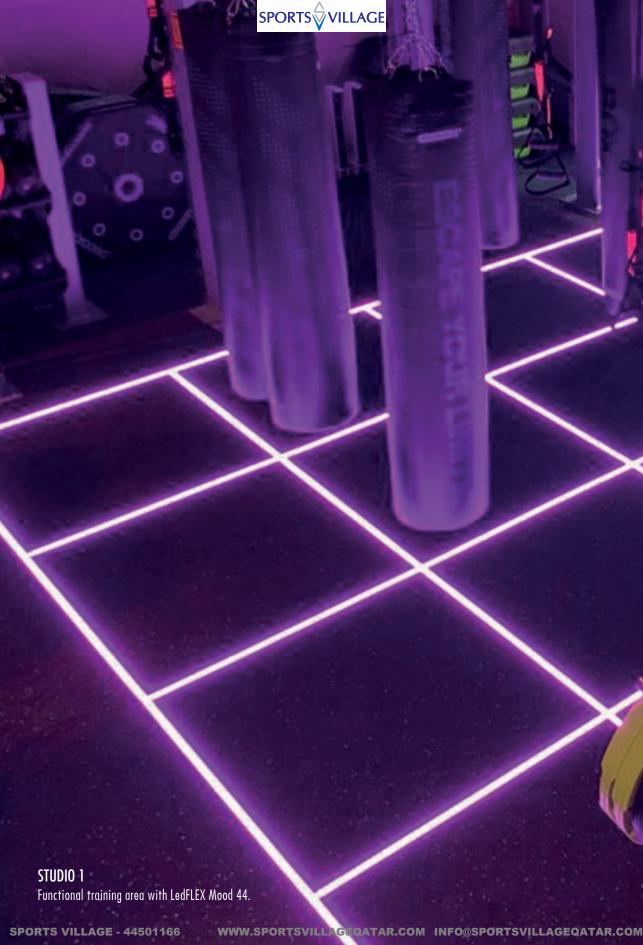

## LEDFLEXMOOD

Create an original and colorful training environment.
differentiating your fitness room with a touch of luminosity.

LedFlex Mood is a decorative system that gives a very original and dynamic look to workouts. Attenuate the light of the room and let your users be taken away by the multicolored ambient.

Incorporate LedFlex Mood to your Zonnax and get it to interact with the lighting to create more dynamic and fun workouts.

With a very simple wiring system installed, the LedFlex Mood provides distinction to your center with original functional training spaces for groups and personal training.

# MULTICOLORED DECORATIVE LED LIGHTS

### LedFlex Mood 44 in Studio1, Madrid.

Decorative system of RGB led lights in Zonnax Square 4x4 m on FitnessECO blackstone and Confortsonic subsoil to reduce the sound and vibrations of this center located in the heart of the city.