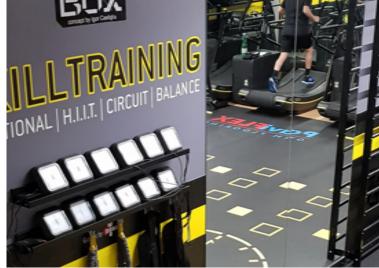

Includes hand pads, feet pads and padded mat for knee support and training programs.

We also provide training programs on SlideFLEX developed by We FitAcademy

PaviFLEX<sup>68</sup>

LedFLEX is a interactive fitness system that allows to take your fitness room to another level with a simple technology. Just press PLAY and begin to train.

## **PORTABLE**WIFI

LedFLEX converts any part of your Fitness center in an intelligent interactive tool with multiple functionalities.

The LED lights are inserted in the PaviFlex flooring, also in the walls, and they have proximity sensors, so they can be used with feet, hands or any sport accesories like balls, boxing gloves, etc.

You can create your own Interactive Training program in a few minutes and save it. The installation is so easy as just puzzle interlock the PaviFlex flooring and insert the lights, connecting them to a wifi signal provided by a router (included). Switching on the tablet or your cellphone and running the app is all you need to start training with LedFLEX.

LedFLEX is fully customizable as per customer request. It is available with wifi system (portable) and also wired for fitness rooms.

## **LEDFLEX TRAINING AREA**

Large room with LedFLEX built-in Functional training circuit