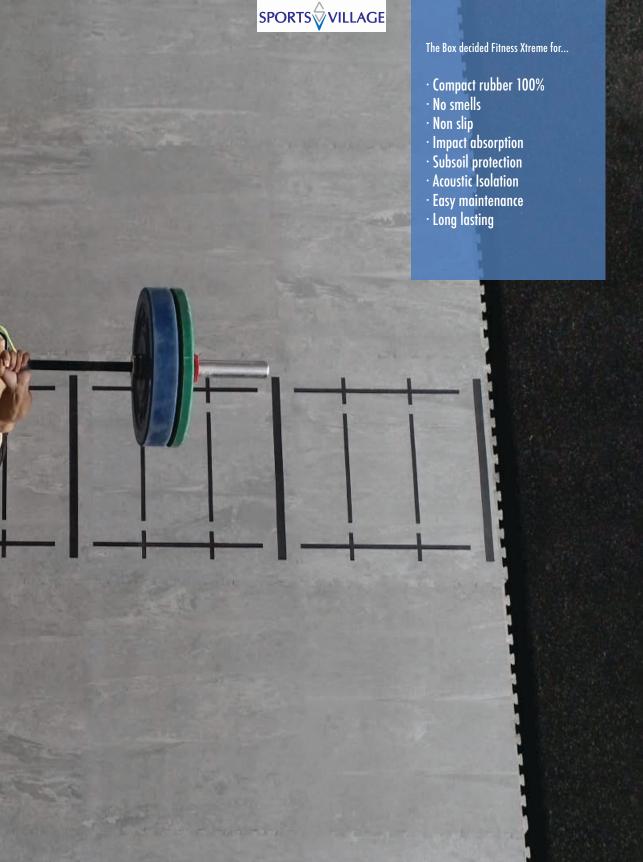

# Resistance & Elegance

PaviFLEX Fitness Xtreme is, probably, the best gym flooring in the market. Exclusively developed to provide the highest performance in strength zones, free weights areas and CrossTraining rooms, this floor fits perfectly with the intensive use.

The surface design combined with the composition of the rubber provides the non slip properties needed for strength workouts. The optimum friction coefficient to obtain the best traction and the highest density to get the exceptional impact absorption.

A floor really easy to install. Water proof and anti bacterial, it is really easy to maintain.

Available in a wide range of colors, including wood and marble effects, any color can also be produced per customer request.