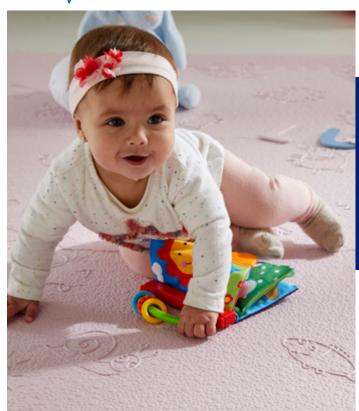

## JUNIOR

Awarded CE standard and guaranteed by the National Kids Security Association.

PaviFlex JUNIOR helps to kids development at every stage, acting as a safety net and allowing children to free develop their motor skills. Its bright colours stimulates the senses. It is waterproof and protects the kids from direct contact with the floor. It has thermal isolation properties.

It is available in a lot of different colours and you can choose two different surfaces: plain surface and bubble surface. With four sides puzzle interlocking for an easy installation, you don't need to glue to the floor.

It is fully customizable with designs, logos and markings.

Our Junior flooring is also available for final consumers and home use at: www.lubabymats.com

For receptions, corridors, offices and lockers.

TransitFLEX is heterogeneous vinyl sheet which features realistic wood grains. Offering a High Commercial rating, TransitFLEX range is robust enough to be installed in areas of high traffic whilst still complimenting almost any interior.