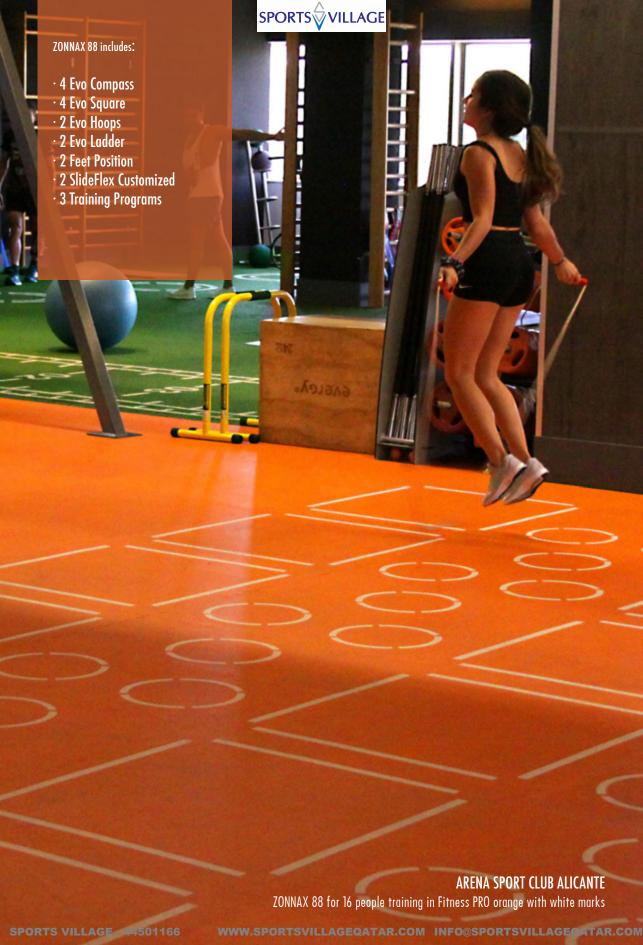

SPORTS VILLAGE GYM FL

CLUB DEPORTIVO SQUASH
ZONNAX 66 Station for 8 people training at the same time in 36 square meters.

SPORTS VILLAGE **ZONNAX 66** Fitness PRO eco blackstone with white and lime marks includes: · 2 Evo Compass · 2 Square Flex · 1 Evo Hoops · 1 Evo Ladder · 1 Feet Position · 1 SlideFlex · 3 Training Programs ORING SPORTS VILLAGE - 44501166 WWW.SPORTSVILLAGEQATAR.COM INFO@SPORTSVILLAGEQATAR.COM