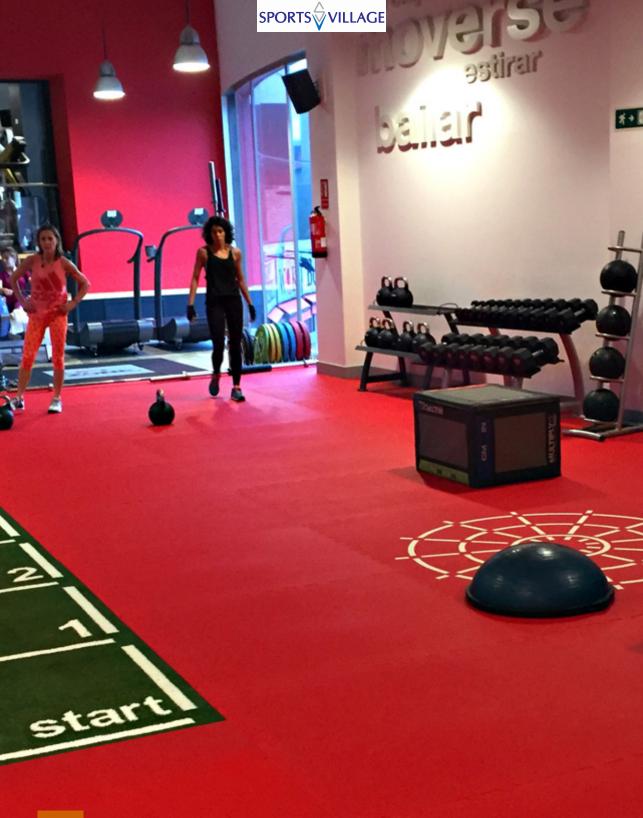

SPORTS VILLAGE GYM FL

CLUB DEPORTIVO SQUASH
ZONNAX 66 Station for 8 people training at the same time in 36 square meters.

SPORTS VILLAGE **ZONNAX 66** Fitness PRO eco blackstone with white and lime marks includes: · 2 Evo Compass · 2 Square Flex · 1 Evo Hoops · 1 Evo Ladder · 1 Feet Position · 1 SlideFlex · 3 Training Programs ORING SPORTS VILLAGE - 44501166 WWW.SPORTSVILLAGEQATAR.COM INFO@SPORTSVILLAGEQATAR.COM