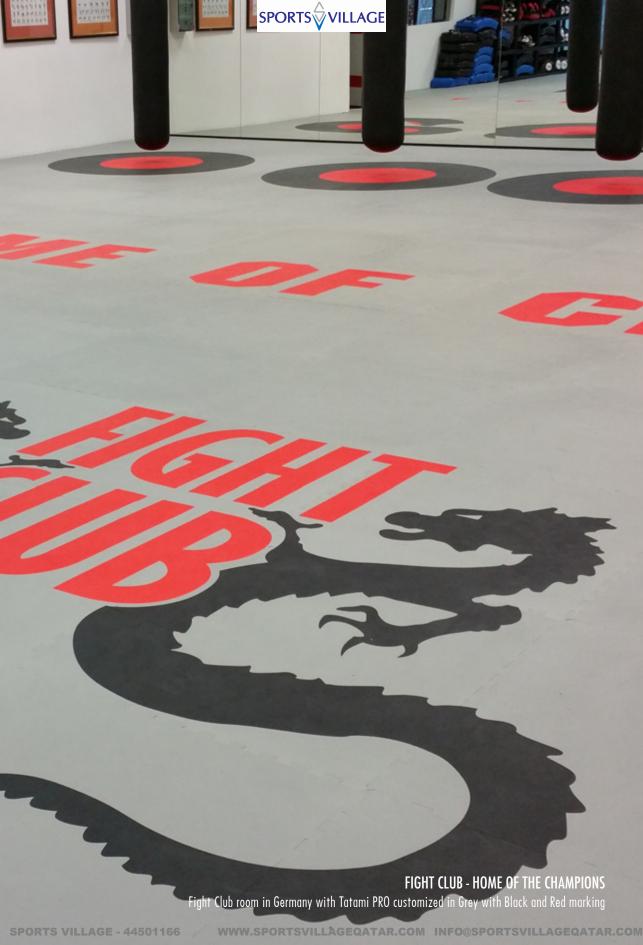

#### MARTIAL **ARTS**

Tatami PRO produced by PaviFLEX provides the perfect balance for the feet and protects against falling, allowing the highest level of flow in the movements.

'Only the braves will absorb the impacts to gradually return the generated energy'

Tatami PRO produced by PaviFLEX provides the perfect balance and protect against falls, allowing the highest level of flow in the movements.

KICK BOXING KARATE AIKIDO JIU-JITSU BOXING

Tatami PRO absorbs the impacts from the body when falling and returns the bounce. With a padded surface but solid for the right movements and the right support for the feet.

It is totally water proof and doesn't absorb any sweat. Really easy to clean. It is available in a lot of different colors and you can choose two different surfaces: plain surface and bubble surface for non-slip, with four sides puzzle interlocking for an easy installation that you don't need to glue to the floor.

Tatami PRO is fully customizable with logos, markings or designs.

Fire resistant Thermal Isolation Water proof Non Slip **Comfortable** 

Premium flooring created for activities and exercises where it is needed to use the floor as a carpet, without individual mats, for stretching and others like: Yoga, Pilates, Bodymind...