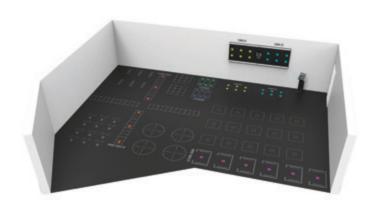

# **ENJOY** while training

Choose one of our training circuits or just create your own functional training circuit. There is no limit for customization and design on functional markings on the floor.

The markings of ZONNAX functional training circuits are made with insertions of same rubber in different colors, so the markings will never disappear.

Design yourself the functional area you wish and provide your users with original training programs and a modern nice visual of floors and walls.

In our catalogue we offer you the most useful functional training markings where you can workout many different programs of speed, reaction, coordination, agility, balance, rhythm or strength, and we invite you to send to us your own idea to help you making it real.

# **FUNCTIONALMARKING**

We can customize your own Functional Training zone.

For exercises where agility plays a big role and also for measure progression. Ladders are a great training tool for sports where agility plays a big role. Ladders are perfect to practice fast feet exercises are used on a regular basis. Markings on the floor save space when it comes to setting up and taking down this type of equipment. They can also be a great indicator for positioning of similar pieces of kit like mini hurdles making sure they are all spaced evenly. Ladder markings can be also made on the floor to allow trainers to measure progression in areas like flexibility and explosivity.

### HOOPS (O) (O) (O)

For positioning and more. Hoops, dots or spots, are a type of marking that seems really simple and straightforward, but it's not until you really think about it that you realise that to utilise them properly takes a bit of imagination. The simplest way of incorporating them into training is using core strength exercises. To do this, you can essentially treat the hoops, hands and feet can be forced into various positions while engaging the core to hold a secure position whether this is using set movement combinations or variations on plank, press-up or stretching positions. Another idea would be to use hoops for 'fast-feet' exercises or agility and speed movements that are commonplace in many sport specific warm-ups and conditioning circuits.

#### METRE

Measure the distance between user and equipment, for instance TRX. The key function of simple metre lines markings would normally be to measure the distance between the user and some piece of equipment in order to make sure you're working in the best position. For examples an area where there is a suspension system TRX, cable machine or resistance band workout taking place. The lines can be used to measure the progression or breaking down of suspension training exercises. Metre will also be useful for measure the distance when jumping.

## SPRINT TRACK 2 3 4.

For guiding and designate a floor space for specific exercises. The sprint track is something that, despite the name, is probably not frequently for sprinting in a gym environment. More common uses of a sprint track, within a functional gym, would be for walking exercises like lunges or farmer's walks to mark out the route for safety. Depending on the flooring type, a sprint track might also be used for sled work or tyre flips, again to mark out a safe route and distance for the user.

# COMPASS COMPASS

For exercises where there are lots of twisting and rotational movements as a reference point. The function of a compass marking would generally be similar to the Square for exercises where there are lots of twisting and rotational movements. It can offer more detailed guides to the user about the angles and positions their body should be in. ViPR loaded movement training is a type of exercise that utilises these rotational, lateral and medial movements which, can be assisted in the early stages with a compass as a reference point on the floor. Compass stations these can be ideal for marking out foot and hand positions and the progressions users can make by changing these.