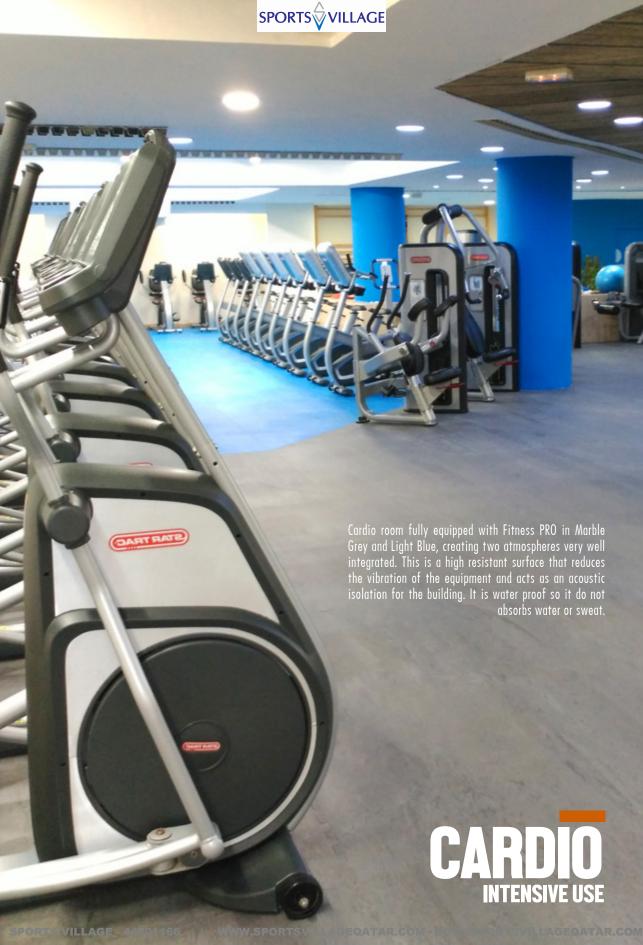

## CARDIO INTENSIVE USE

PaviFLEX Fitness PRO is the professional flooring for all type of strength areas with cardio equipment for intensive use where it is required the reduction of noise and vibrations.