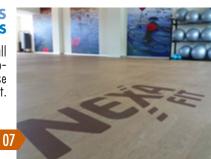

#### **MULTIFUNCTION ROOM FOR NEXAFIT**

Produced in Aerobic PRO Marble Carbono with inserted logo in Blue color.

NËXA

The Gym decided to use AEROBIC PRO...

- · Long lasting floor
- · Excellent grip · High performance · Customization