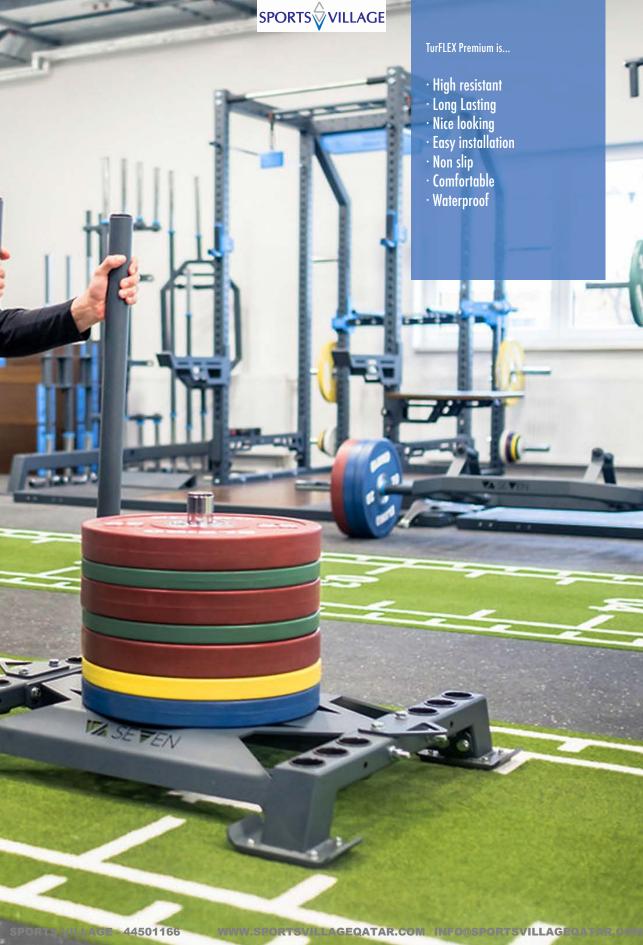

# Resistance & Elegance

PaviFLEX Fitness Xtreme is, probably, the best gym flooring in the market. Exclusively developed to provide the highest performance in strength zones, free weights areas and CrossTraining rooms, this floor fits perfectly with the intensive use.

The surface design combined with the composition of the rubber provides the non slip properties needed for strength workouts. The optimum friction coefficient to obtain the best traction and the highest density to get the exceptional impact absorption.

A floor really easy to install. Water proof and anti bacterial, it is really easy to maintain.

Available in a wide range of colors, including wood and marble effects, any color can also be produced per customer request.

Fully customizable with any logo, design or marking, so customers can create their own atmosphere to stand out from the rest.