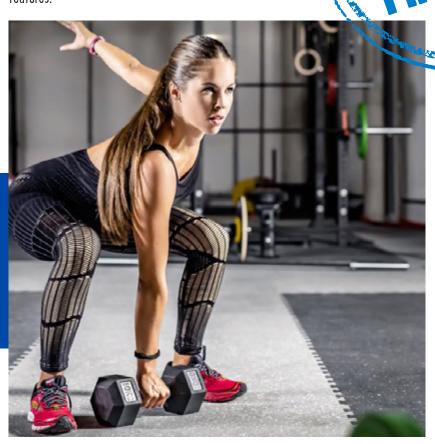

#### STRENGTH HIGH INTENSITY

PaviFLEX Fitness Xtreme is, probably, the best gym flooring. Exclusively developed to provide the highest performance for strength areas, free weights and Cross Training.

# Resistance & Elegance

PaviFLEX Fitness Xtreme is, probably, the best gym flooring in the market. Exclusively developed to provide the highest performance in strength zones, free weights areas and CrossTraining rooms, this floor fits perfectly with the intensive use.

The surface design combined with the composition of the rubber provides the non slip properties needed for strength workouts. The optimum friction coefficient to obtain the best traction and the highest density to get the exceptional impact absorption.