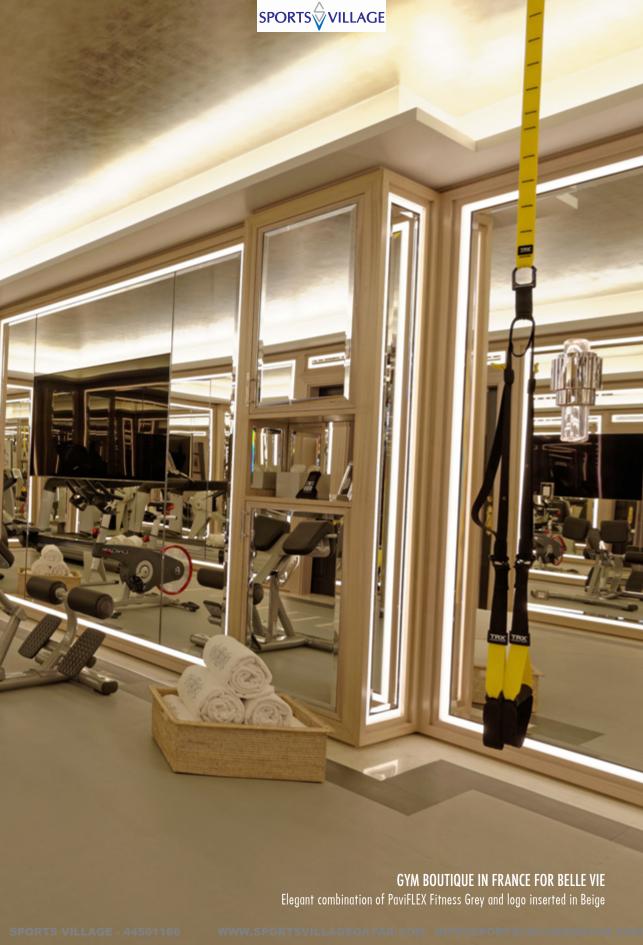

- · Elegant design · Easy to clean and maintain

Flooring developed for standard fitness zones with several colours and finishes.

PaviFLEX Fitness is exceptional flooring for standard fitness areas with cardio and indoor cycling.

Made with 100% virgin rubber of the highest quality, it is a long lasting floor, resistant and flexible at the same time. Thanks to PaviFLEX newest vulcanization process, Fitness is produced with the right properties to support the cardio equipment, decrease the vibrations and reduce the noise of dumbbells.

PaviFLEX Fitness do not absorb water, nor sweat, it is water proof anti-bacterial, so it does not smell and it is really easy to clean. It is available in a wide range of colors, including the wood and the marble effect colors. Its installation is so easy as puzzle interlock the tiles.

PaviFLEX Fitness can be customized as per customer request with any logo, marking or design, so each fitness center is different and will stand out from the others.