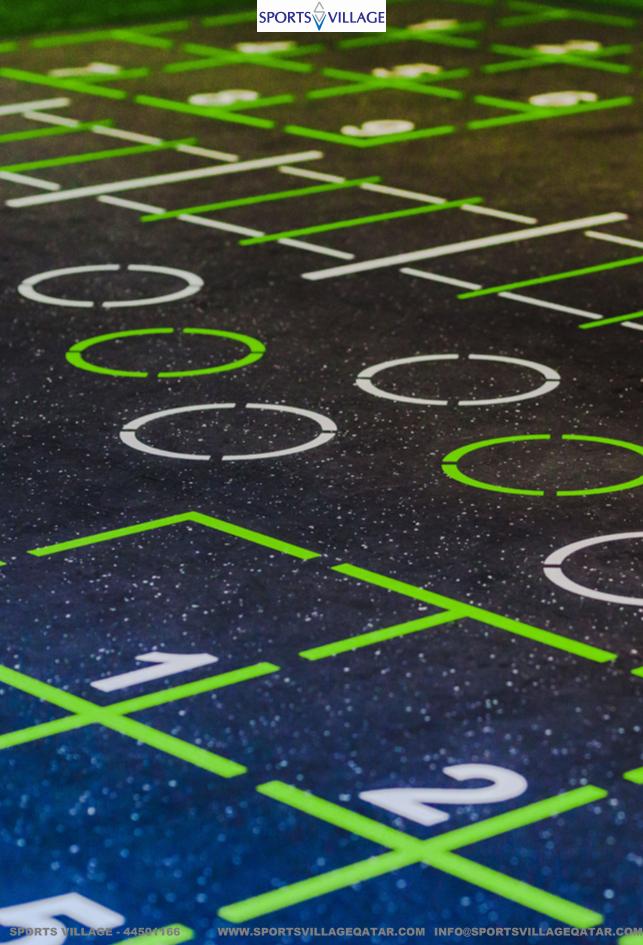

# **FUNCTIONALMARKING**

We can customize your own Functional Training zone.

For exercises where agility plays a big role and also for measure progression. Ladders are a great training tool for sports where agility plays a big role. Ladders are perfect to practice fast feet exercises are used on a regular basis. Markings on the floor save space when it comes to setting up and taking down this type of equipment. They can also be a great indicator for positioning of similar pieces of kit like mini hurdles making sure they are all spaced evenly. Ladder markings can be also made on the floor to allow trainers to measure progression in areas like flexibility and explosivity.

### HOOPS (O) (O) (O)

For positioning and more. Hoops, dots or spots, are a type of marking that seems really simple and straightforward, but it's not until you really think about it that you realise that to utilise them properly takes a bit of imagination. The simplest way of incorporating them into training is using core strength exercises. To do this, you can essentially treat the hoops, hands and feet can be forced into various positions while engaging the core to hold a secure position whether this is using set movement combinations or variations on plank, press-up or stretching positions. Another idea would be to use hoops for 'fast-feet' exercises or agility and speed movements that are commonplace in many sport specific warm-ups and conditioning circuits.

# COMPASS COMPASS

For exercises where there are lots of twisting and rotational movements as a reference point. The function of a compass marking would generally be similar to the Square for exercises where there are lots of twisting and rotational movements. It can offer more detailed guides to the user about the angles and positions their body should be in. ViPR loaded movement training is a type of exercise that utilises these rotational, lateral and medial movements which, can be assisted in the early stages with a compass as a reference point on the floor. Compass stations these can be ideal for marking out foot and hand positions and the progressions users can make by changing these.