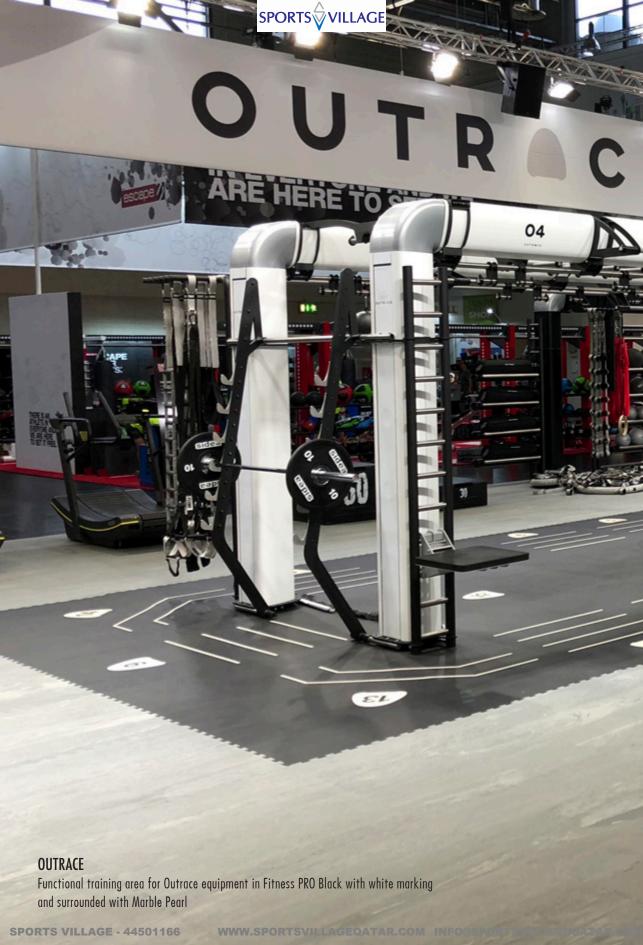

SPORTS VILLAGE GYM FL

CLUB DEPORTIVO SQUASH
ZONNAX 66 Station for 8 people training at the same time in 36 square meters.

SPORTS VILLAGE **ZONNAX 66** Fitness PRO eco blackstone with white and lime marks includes: · 2 Evo Compass · 2 Square Flex · 1 Evo Hoops · 1 Evo Ladder · 1 Feet Position · 1 SlideFlex · 3 Training Programs ORING SPORTS VILLAGE - 44501166 WWW.SPORTSVILLAGEQATAR.COM INFO@SPORTSVILLAGEQATAR.COM