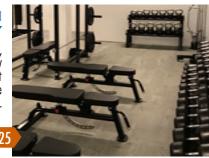

# FITNESSPRO

PaviFLEX has developed a new flooring for all type of strength areas with heavy cardio and intensive use equipment, where it is needed to reduce noises, vibrations and absorb the impacts of dumbbells and weights.

Specially designed for intensive use workout areas and rooms with a heavy transit of users and heavy equipment. Produced with a powerful virgin rubber of the highest density, it is a non marking floor, resistant and long lasting as no other. Absorbs the impacts acting as a perfect acoustic isolation material with the optimum friction coefficient for the best grip performance.