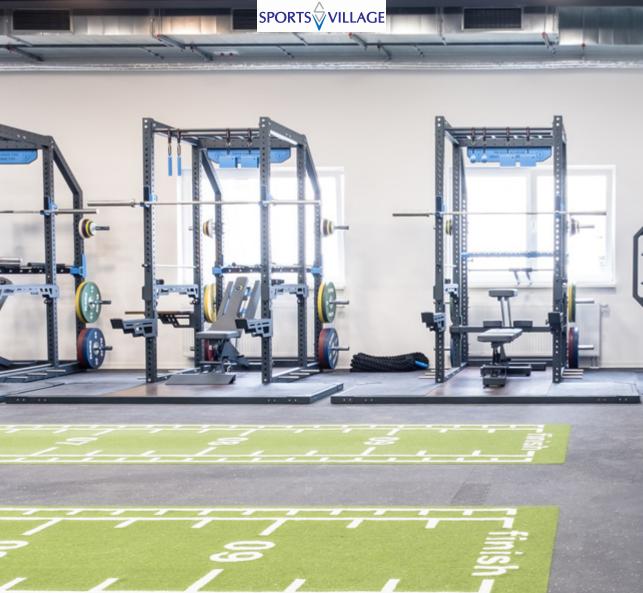

# **ECO**Friendly

A sustainable product fully customizable that works perfect together with Fitness PRO for highlighting areas with logos, designs and markings.

FIT ALTENHOLZ IN GERMANY
Intensive use training room and strength area powered with Fitness PROeco and sprint tracks in customized TurFLEX Green.