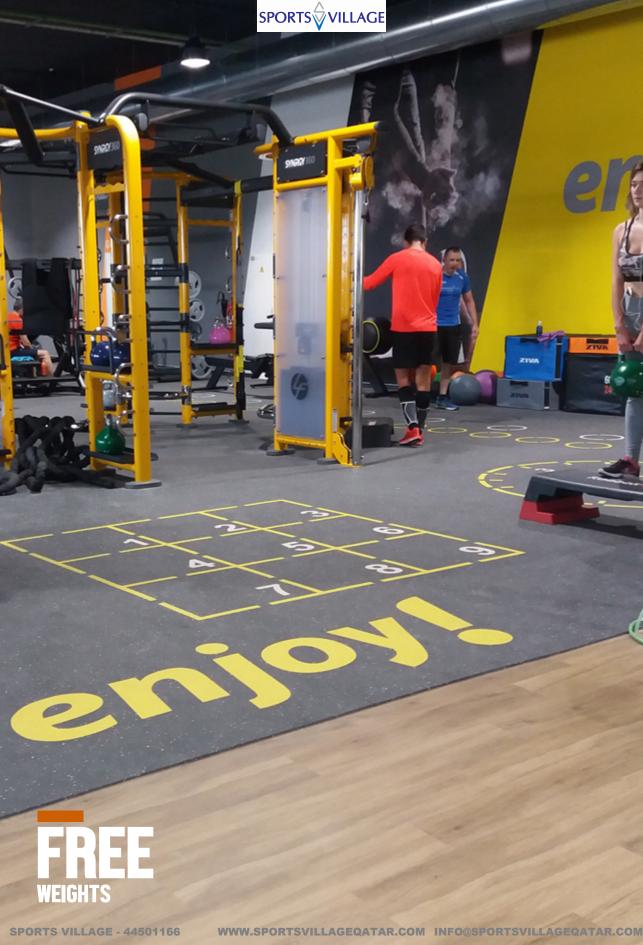

SPORTS VILLAGE GYM FL

CLUB DEPORTIVO SQUASH
ZONNAX 66 Station for 8 people training at the same time in 36 square meters.

SPORTS VILLAGE **ZONNAX 66** Fitness PRO eco blackstone with white and lime marks includes: · 2 Evo Compass · 2 Square Flex · 1 Evo Hoops · 1 Evo Ladder · 1 Feet Position · 1 SlideFlex · 3 Training Programs ORING SPORTS VILLAGE - 44501166 WWW.SPORTSVILLAGEQATAR.COM INFO@SPORTSVILLAGEQATAR.COM