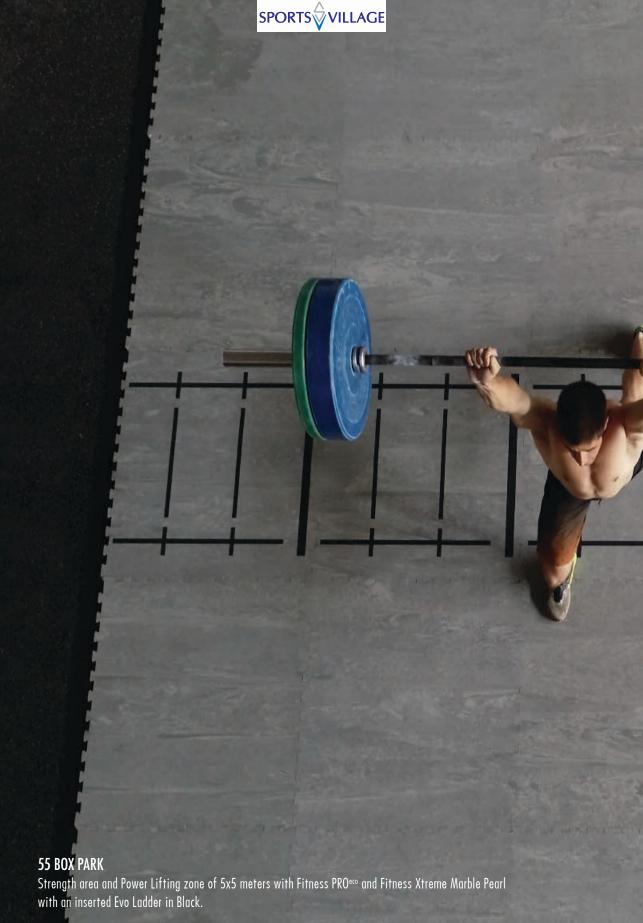

SPORTS VILLAGE GYM FL

CLUB DEPORTIVO SQUASH
ZONNAX 66 Station for 8 people training at the same time in 36 square meters.

SPORTS VILLAGE **ZONNAX 66** Fitness PRO eco blackstone with white and lime marks includes: · 2 Evo Compass · 2 Square Flex · 1 Evo Hoops · 1 Evo Ladder · 1 Feet Position · 1 SlideFlex · 3 Training Programs ORING SPORTS VILLAGE - 44501166 WWW.SPORTSVILLAGEQATAR.COM INFO@SPORTSVILLAGEQATAR.COM