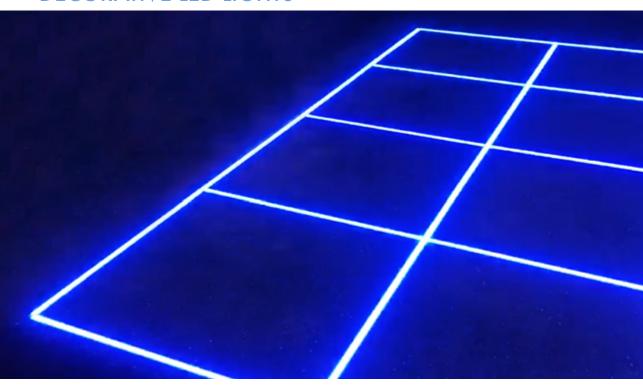

## LEDFLEXMOOD

Create an original and colorful training environment.
differentiating your fitness room with a touch of luminosity.

LedFlex Mood is a decorative system that gives a very original and dynamic look to workouts. Attenuate the light of the room and let your users be taken away by the multicolored ambient.

Incorporate LedFlex Mood to your Zonnax and get it to interact with the lighting to create more dynamic and fun workouts.

With a very simple wiring system installed, the LedFlex Mood provides distinction to your center with original functional training spaces for groups and personal training.

# MULTICOLORED DECORATIVE LED LIGHTS

### LedFlex Mood 44 in Studio1, Madrid.

Decorative system of RGB led lights in Zonnax Square 4x4 m on FitnessECO blackstone and Confortsonic subsoil to reduce the sound and vibrations of this center located in the heart of the city.