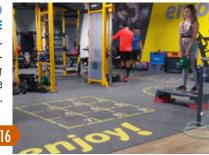

SPORTS VILLAGE GYM FL

CLUB DEPORTIVO SQUASH
ZONNAX 66 Station for 8 people training at the same time in 36 square meters.

SPORTS VILLAGE **ZONNAX 66** Fitness PRO eco blackstone with white and lime marks includes: · 2 Evo Compass · 2 Square Flex · 1 Evo Hoops · 1 Evo Ladder · 1 Feet Position · 1 SlideFlex · 3 Training Programs ORING SPORTS VILLAGE - 44501166 WWW.SPORTSVILLAGEQATAR.COM INFO@SPORTSVILLAGEQATAR.COM