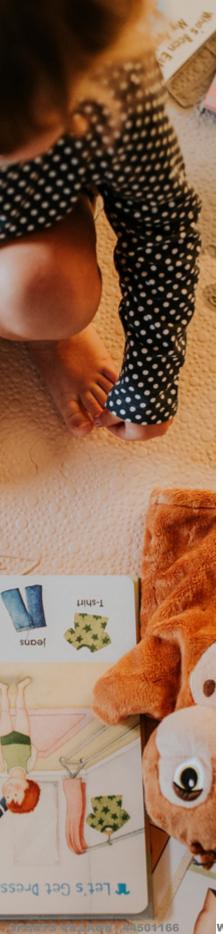

## JUNIOR

Awarded CE standard and guaranteed by the National Kids Security Association.

PaviFlex JUNIOR helps to kids development at every stage, acting as a safety net and allowing children to free develop their motor skills. Its bright colours stimulates the senses. It is waterproof and protects the kids from direct contact with the floor. It has thermal isolation properties.

It is available in a lot of different colours and you can choose two different surfaces: plain surface and bubble surface. With four sides puzzle interlocking for an easy installation, you don't need to glue to the floor.

It is fully customizable with designs, logos and markings.

Our Junior flooring is also available for final consumers and home use at: www.lubabymats.com

For receptions, corridors, offices and lockers.

TransitFLEX is heterogeneous vinyl sheet which features realistic wood grains. Offering a High Commercial rating, TransitFLEX range is robust enough to be installed in areas of high traffic whilst still complimenting almost any interior.