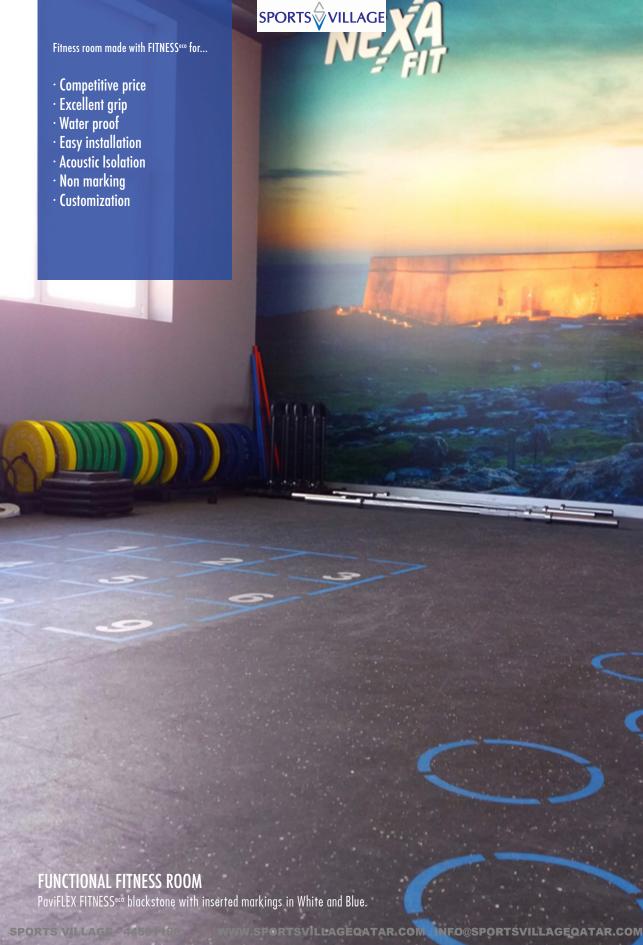

# The most Eco Friendly and price wise flooring

FITNESS<sup>eco</sup> is 100% compatible with PaviFLEX Fitness, so you can highlight the rooms with functional training markings in any color, easy optimization of the budget.

# PaviFLEX FITNESS<sup>eco</sup> is the exceptional flooring at the right price.

Not only this is a price wise product, but also this is PaviFLEX respectful contribution with the environment. Fitness Eco is produced using the scraps of our Fitness flooring production, we recycle and produce again, so we obtain an Eco product with the same properties as our Premium product, but less expensive.

The Fitnesseco surface is water proof, as it is made of compact virgin rubber that do not allow the water or the sweat to penetrate, therefore the product do not smell and it will keep the same appearance much longer than others. Fitness Eco is really easy to clean and maintain using just water and non abrasive soap for daily cleaning.

Fitness<sup>eco</sup> is produced in different spotted colors: Blackstone, Grey, Terra, Viola and Granite, but it can also be produced as per customer request, for instance with Red dots or Yellow dots.