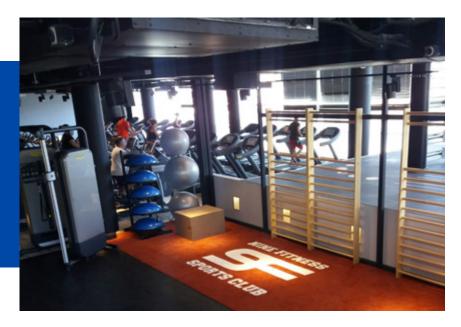

## FITNESS EQUIPMENT & INDOOR CYCLING

PaviFLEX Fitness is the best flooring for standard fitness areas with cardio equipment and indoor cycling.

## CARDIO INTENSIVE USE

PaviFLEX Fitness PRO is the professional flooring for all type of strength areas with cardio equipment for intensive use where it is required the reduction of noise and vibrations.