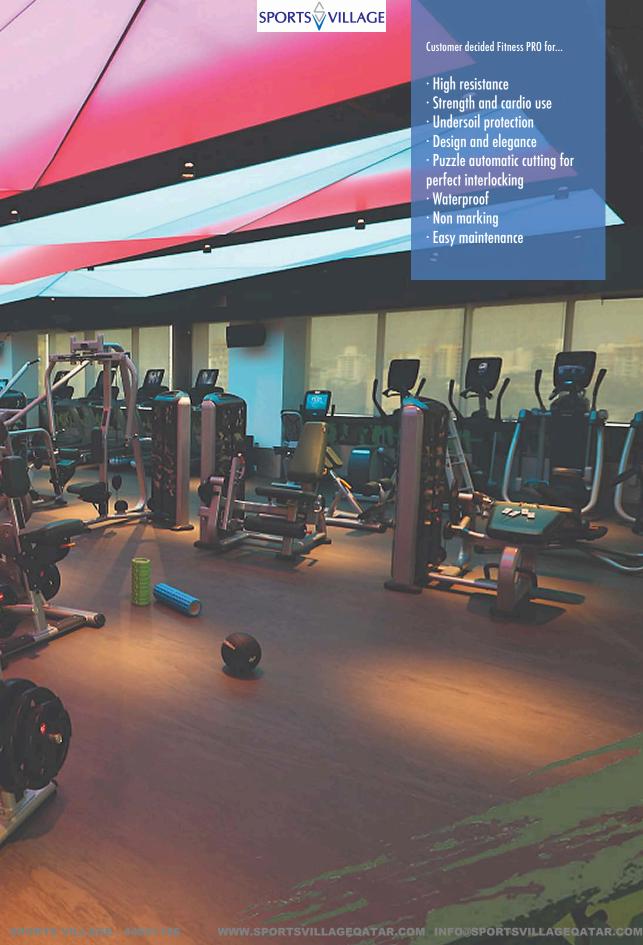

# FITNESSPRO

PaviFLEX has developed a new flooring for all type of strength areas with heavy cardio and intensive use equipment, where it is needed to reduce noises, vibrations and absorb the impacts of dumbbells and weights.

Specially designed for intensive use workout areas and rooms with a heavy transit of users and heavy equipment. Produced with a powerful virgin rubber of the highest density, it is a non marking floor, resistant and long lasting as no other. Absorbs the impacts acting as a perfect acoustic isolation material with the optimum friction coefficient for the best grip performance.

Fitness PRO has an extraordinary grip, it is flexible, comfortable and fire resistant.

The interlocking system makes the installation as easy as just place the tiles on existing solid, clean and plain surface and puzzle interlock the tiles without any glue.

Fitness PRO can be customized with any logo, design or marking. The markings are inserted with rubber of different color, so they will never disappear when using the floor.

Room with more than 500m2 surface, with a central island of Fitness PRO orange for heavy equipment and external perimeter in Marble gray.