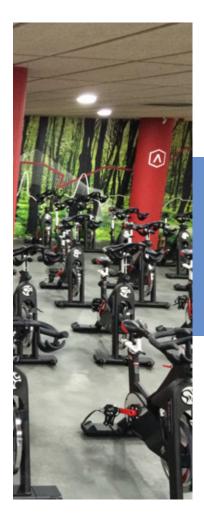

## FITNESS EQUIPMENT & INDOOR CYCLING

PaviFLEX Fitness is the best flooring for standard fitness areas with cardio equipment and indoor cycling.

- · Elegant design · Easy to clean and maintain

Flooring developed for standard fitness zones with several colours and finishes.

PaviFLEX Fitness is exceptional flooring for standard fitness areas with cardio and indoor cycling.

Made with 100% virgin rubber of the highest quality, it is a long lasting floor, resistant and flexible at the same time. Thanks to PaviFLEX newest vulcanization process, Fitness is produced with the right properties to support the cardio equipment, decrease the vibrations and reduce the noise of dumbbells.

PaviFLEX Fitness do not absorb water, nor sweat, it is water proof anti-bacterial, so it does not smell and it is really easy to clean. It is available in a wide range of colors, including the wood and the marble effect colors. Its installation is so easy as puzzle interlock the tiles.

PaviFLEX Fitness can be customized as per customer request with any logo, marking or design, so each fitness center is different and will stand out from the others.