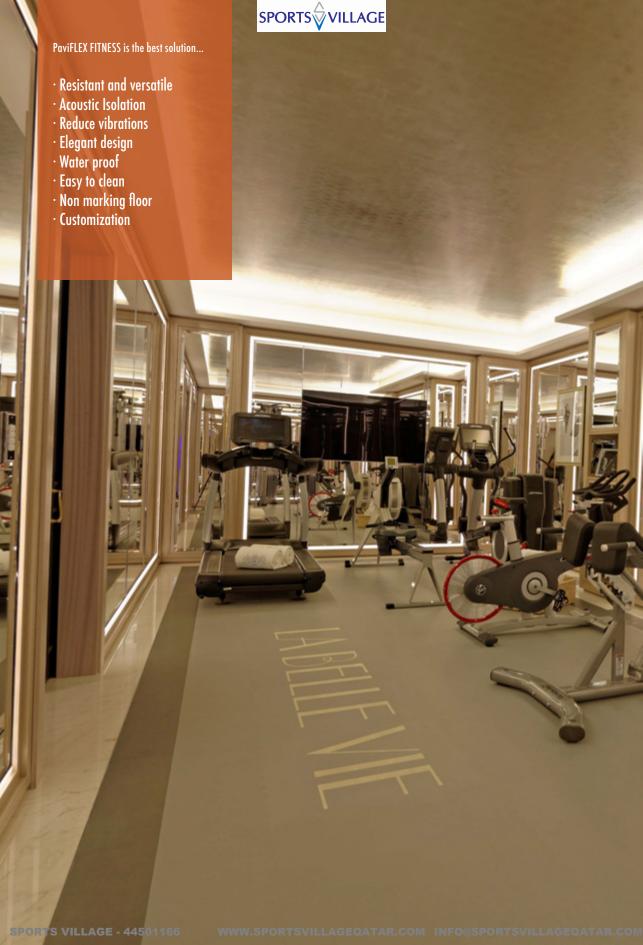

- · Elegant design · Easy to clean and maintain

Flooring developed for standard fitness zones with several colours and finishes.

PaviFLEX Fitness is exceptional flooring for standard fitness areas with cardio and indoor cycling.

Made with 100% virgin rubber of the highest quality, it is a long lasting floor, resistant and flexible at the same time. Thanks to PaviFLEX newest vulcanization process, Fitness is produced with the right properties to support the cardio equipment, decrease the vibrations and reduce the noise of dumbbells.

PaviFLEX Fitness do not absorb water, nor sweat, it is water proof anti-bacterial, so it does not smell and it is really easy to clean. It is available in a wide range of colors, including the wood and the marble effect colors. Its installation is so easy as puzzle interlock the tiles.

PaviFLEX Fitness can be customized as per customer request with any logo, marking or design, so each fitness center is different and will stand out from the others.