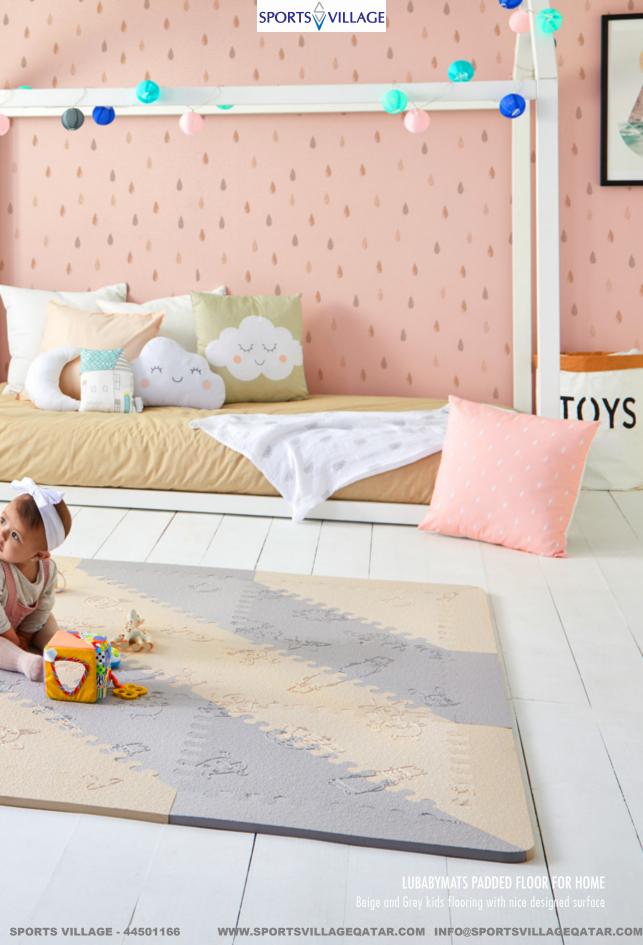

## JUNIOR

Awarded CE standard and guaranteed by the National Kids Security Association.

PaviFlex JUNIOR helps to kids development at every stage, acting as a safety net and allowing children to free develop their motor skills. Its bright colours stimulates the senses. It is waterproof and protects the kids from direct contact with the floor. It has thermal isolation properties.

It is available in a lot of different colours and you can choose two different surfaces: plain surface and bubble surface. With four sides puzzle interlocking for an easy installation, you don't need to glue to the floor.

It is fully customizable with designs, logos and markings.

Our Junior flooring is also available for final consumers and home use at: www.lubabymats.com

For receptions, corridors, offices and lockers.

TransitFLEX is heterogeneous vinyl sheet which features realistic wood grains. Offering a High Commercial rating, TransitFLEX range is robust enough to be installed in areas of high traffic whilst still complimenting almost any interior.