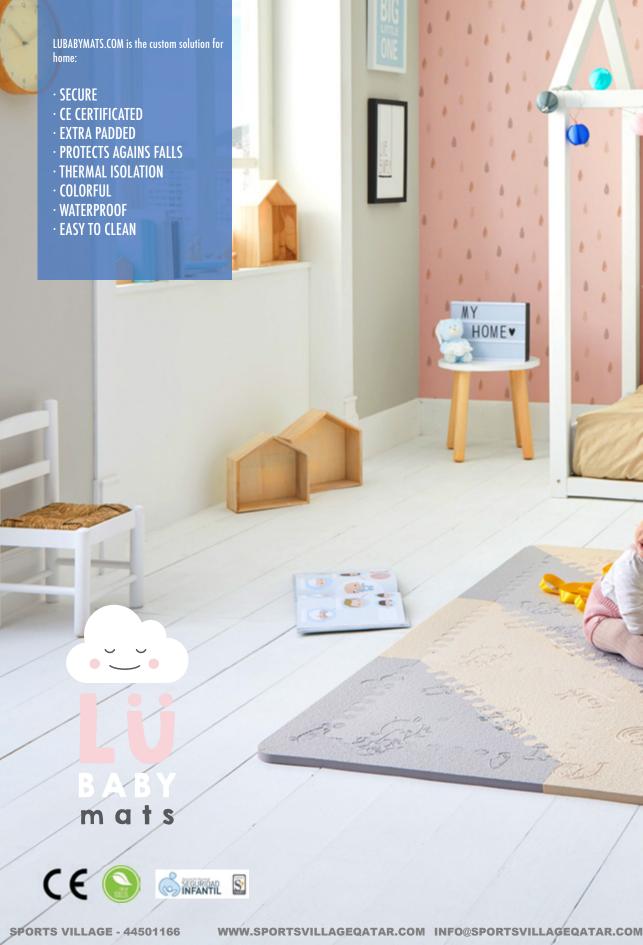

## JUNIOR

Awarded CE standard and guaranteed by the National Kids Security Association.

PaviFlex JUNIOR helps to kids development at every stage, acting as a safety net and allowing children to free develop their motor skills. Its bright colours stimulates the senses. It is waterproof and protects the kids from direct contact with the floor. It has thermal isolation properties.

It is available in a lot of different colours and you can choose two different surfaces: plain surface and bubble surface. With four sides puzzle interlocking for an easy installation, you don't need to glue to the floor.

It is fully customizable with designs, logos and markings.

Our Junior flooring is also available for final consumers and home use at: www.lubabymats.com

For receptions, corridors, offices and lockers.

TransitFLEX is heterogeneous vinyl sheet which features realistic wood grains. Offering a High Commercial rating, TransitFLEX range is robust enough to be installed in areas of high traffic whilst still complimenting almost any interior.