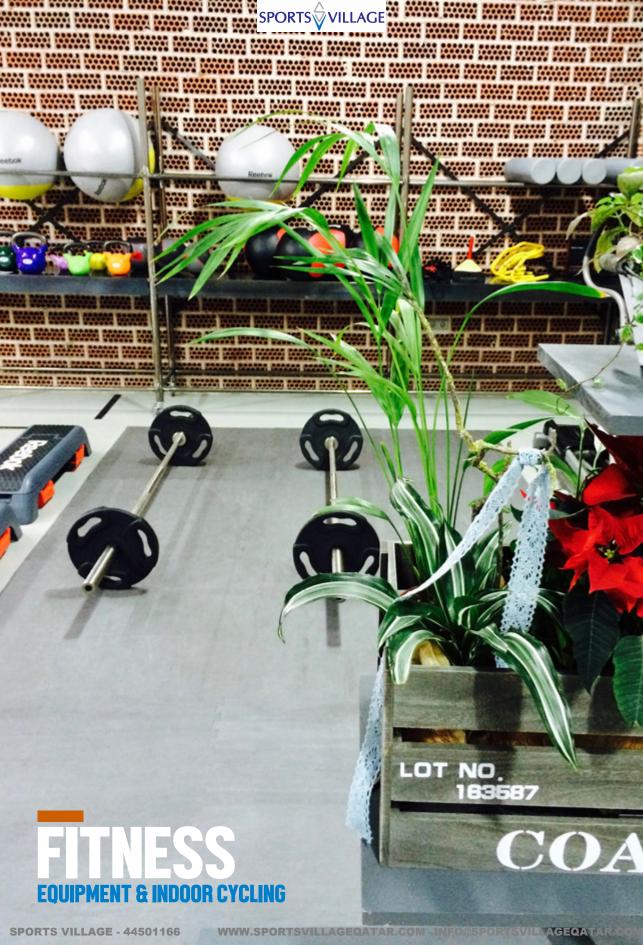

## FITNESS EQUIPMENT & INDOOR CYCLING

PaviFLEX Fitness is the best flooring for standard fitness areas with cardio equipment and indoor cycling.

## **EQUIPMENT & INDOOR CYCLING**

Fitness