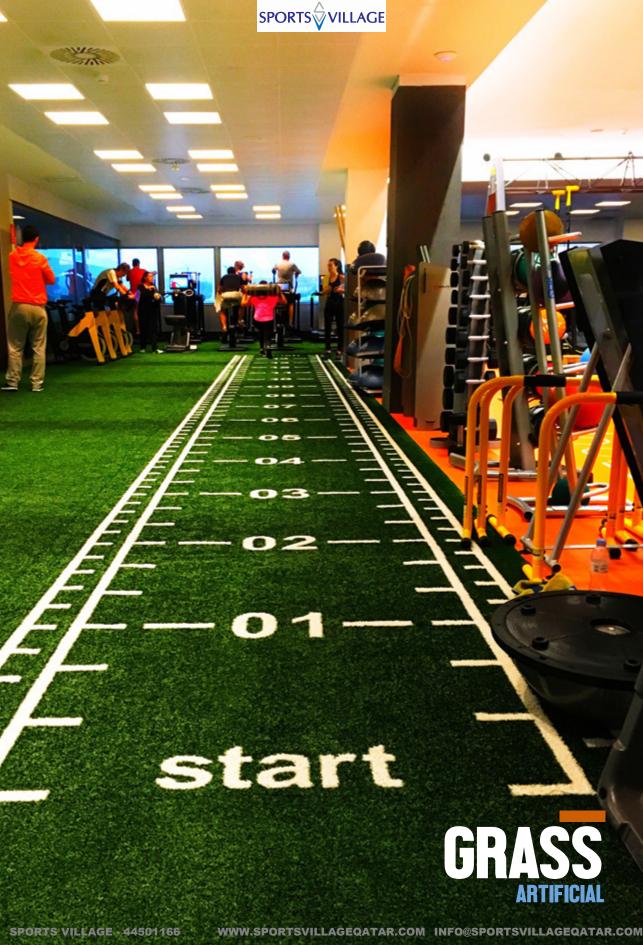

## SPRINT TRACK 2 3 4.

For guiding and designate a floor space for specific exercises. The sprint track is something that, despite the name, is probably not frequently for sprinting in a gym environment. More common uses of a sprint track, within a functional gym, would be for walking exercises like lunges or farmer's walks to mark out the route for safety. Depending on the flooring type, a sprint track might also be used for sled work or tyre flips, again to mark out a safe route and distance for the user.

SPORTS VILLAGE GYM FL

CLUB DEPORTIVO SQUASH
ZONNAX 66 Station for 8 people training at the same time in 36 square meters.

SPORTS VILLAGE **ZONNAX 66** Fitness PRO eco blackstone with white and lime marks includes: · 2 Evo Compass · 2 Square Flex · 1 Evo Hoops · 1 Evo Ladder · 1 Feet Position · 1 SlideFlex · 3 Training Programs ORING SPORTS VILLAGE - 44501166 WWW.SPORTSVILLAGEQATAR.COM INFO@SPORTSVILLAGEQATAR.COM