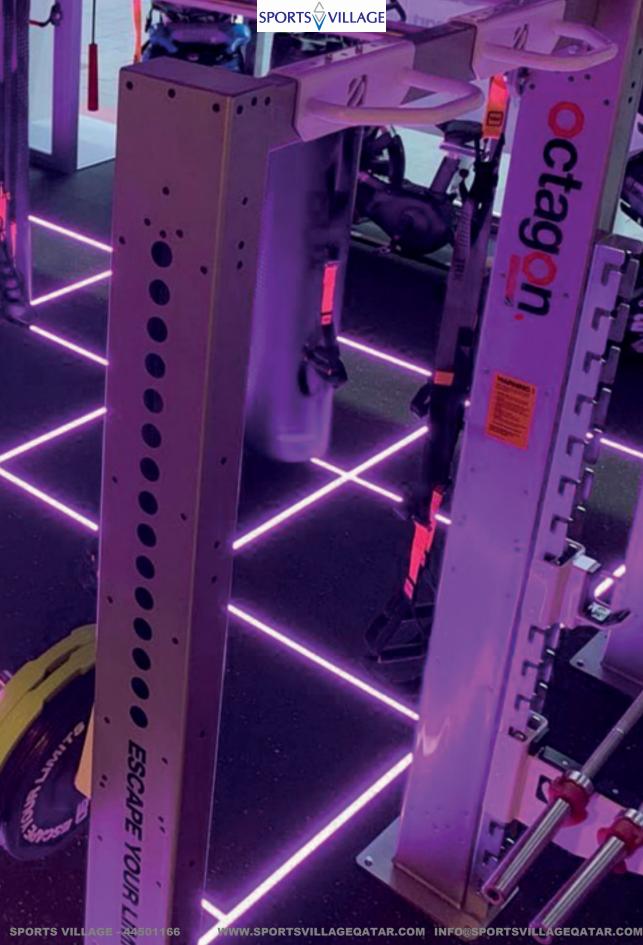

## LEDFLEXMOOD

Create an original and colorful training environment.
differentiating your fitness room with a touch of luminosity.

LedFlex Mood is a decorative system that gives a very original and dynamic look to workouts. Attenuate the light of the room and let your users be taken away by the multicolored ambient.

Incorporate LedFlex Mood to your Zonnax and get it to interact with the lighting to create more dynamic and fun workouts.

With a very simple wiring system installed, the LedFlex Mood provides distinction to your center with original functional training spaces for groups and personal training.

# MULTICOLORED DECORATIVE LED LIGHTS

### LedFlex Mood 44 in Studio1, Madrid.

Decorative system of RGB led lights in Zonnax Square 4x4 m on FitnessECO blackstone and Confortsonic subsoil to reduce the sound and vibrations of this center located in the heart of the city.