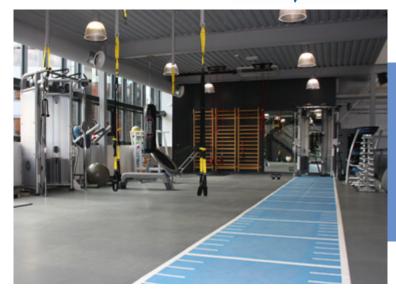

- · Elegant design · Easy to clean and maintain

Flooring developed for standard fitness zones with several colours and finishes.

PaviFLEX Fitness is exceptional flooring for standard fitness areas with cardio and indoor cycling.

Made with 100% virgin rubber of the highest quality, it is a long lasting floor, resistant and flexible at the same time. Thanks to PaviFLEX newest vulcanization process, Fitness is produced with the right properties to support the cardio equipment, decrease the vibrations and reduce the noise of dumbbells.

PaviFLEX Fitness do not absorb water, nor sweat, it is water proof anti-bacterial, so it does not smell and it is really easy to clean. It is available in a wide range of colors, including the wood and the marble effect colors. Its installation is so easy as puzzle interlock the tiles.

PaviFLEX Fitness can be customized as per customer request with any logo, marking or design, so each fitness center is different and will stand out from the others.