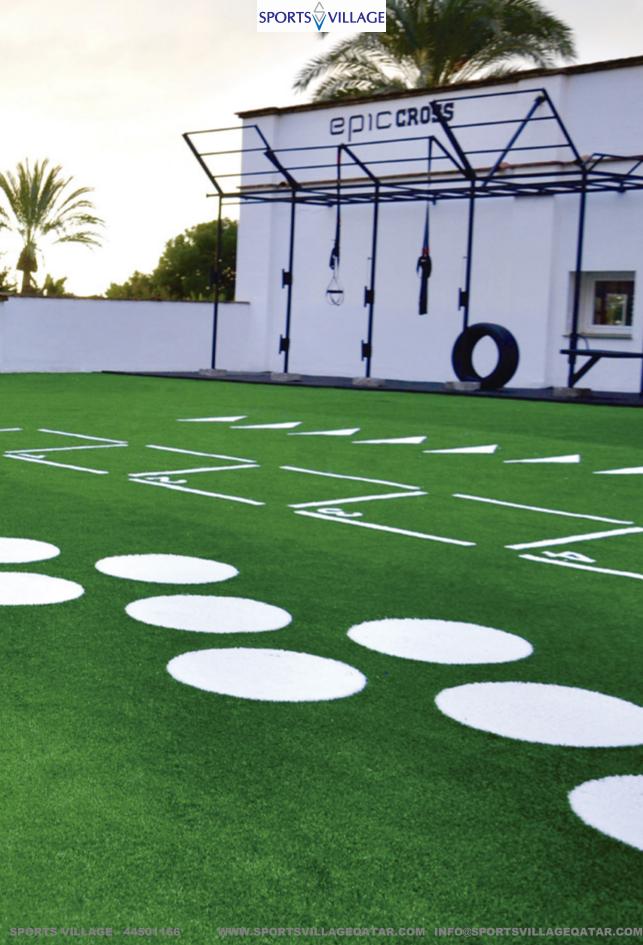

# **ENJOY** while training

Choose one of our training circuits or just create your own functional training circuit. There is no limit for customization and design on functional markings on the floor.

The markings of ZONNAX functional training circuits are made with insertions of same rubber in different colors, so the markings will never disappear.

Design yourself the functional area you wish and provide your users with original training programs and a modern nice visual of floors and walls.

In our catalogue we offer you the most useful functional training markings where you can workout many different programs of speed, reaction, coordination, agility, balance, rhythm or strength, and we invite you to send to us your own idea to help you making it real.

# **FUNCTIONALMARKING**

We can customize your own Functional Training zone.

For exercises where agility plays a big role and also for measure progression. Ladders are a great training tool for sports where agility plays a big role. Ladders are perfect to practice fast feet exercises are used on a regular basis. Markings on the floor save space when it comes to setting up and taking down this type of equipment. They can also be a great indicator for positioning of similar pieces of kit like mini hurdles making sure they are all spaced evenly. Ladder markings can be also made on the floor to allow trainers to measure progression in areas like flexibility and explosivity.

### HOOPS (O) (O) (O)

For positioning and more. Hoops, dots or spots, are a type of marking that seems really simple and straightforward, but it's not until you really think about it that you realise that to utilise them properly takes a bit of imagination. The simplest way of incorporating them into training is using core strength exercises. To do this, you can essentially treat the hoops, hands and feet can be forced into various positions while engaging the core to hold a secure position whether this is using set movement combinations or variations on plank, press-up or stretching positions. Another idea would be to use hoops for 'fast-feet' exercises or agility and speed movements that are commonplace in many sport specific warm-ups and conditioning circuits.

# COMPASS COMPASS

For exercises where there are lots of twisting and rotational movements as a reference point. The function of a compass marking would generally be similar to the Square for exercises where there are lots of twisting and rotational movements. It can offer more detailed guides to the user about the angles and positions their body should be in. ViPR loaded movement training is a type of exercise that utilises these rotational, lateral and medial movements which, can be assisted in the early stages with a compass as a reference point on the floor. Compass stations these can be ideal for marking out foot and hand positions and the progressions users can make by changing these.