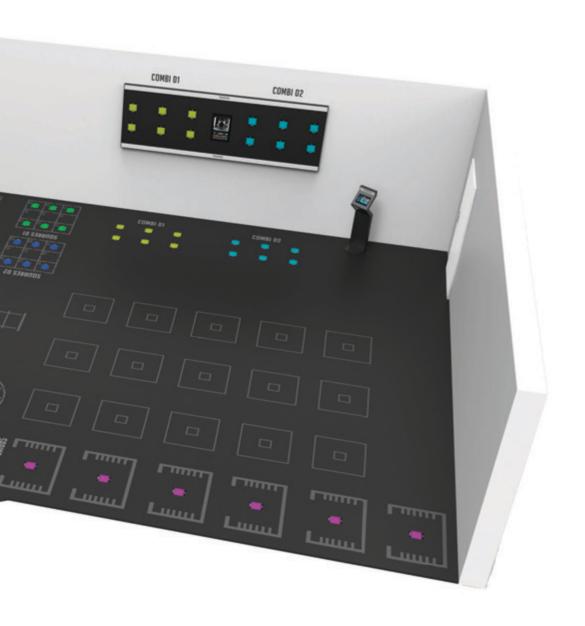

## **PORTABLE**WIFI

LedFLEX converts any part of your Fitness center in an intelligent interactive tool with multiple functionalities.

The LED lights are inserted in the PaviFlex flooring, also in the walls, and they have proximity sensors, so they can be used with feet, hands or any sport accesories like balls, boxing gloves, etc.

You can create your own Interactive Training program in a few minutes and save it. The installation is so easy as just puzzle interlock the PaviFlex flooring and insert the lights, connecting them to a wifi signal provided by a router (included). Switching on the tablet or your cellphone and running the app is all you need to start training with LedFLEX.

LedFLEX is fully customizable as per customer request. It is available with wifi system (portable) and also wired for fitness rooms.

## **LEDFLEX TRAINING AREA**

Large room with LedFLEX built-in Functional training circuit