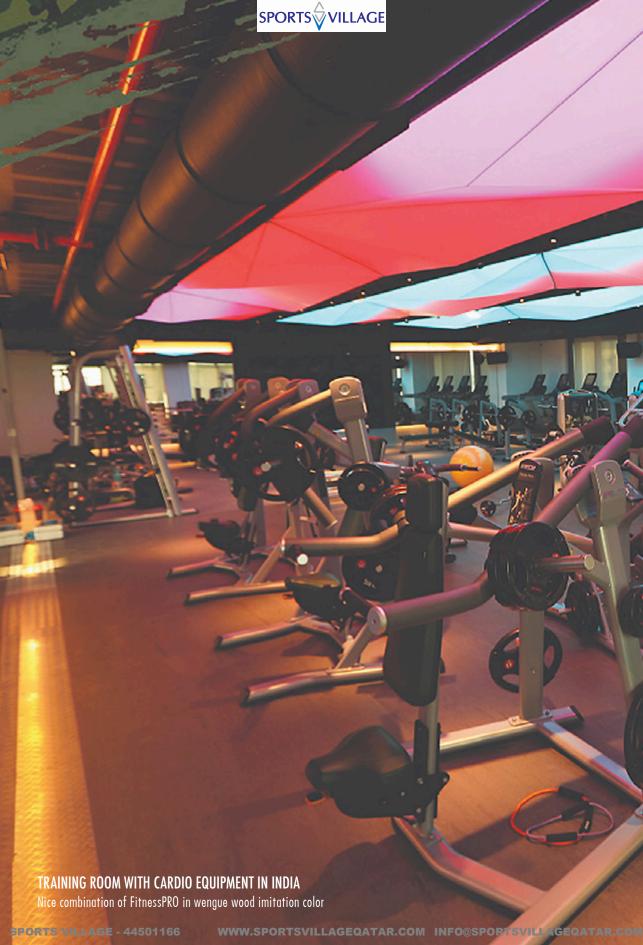

# FITNESSPRO

PaviFLEX has developed a new flooring for all type of strength areas with heavy cardio and intensive use equipment, where it is needed to reduce noises, vibrations and absorb the impacts of dumbbells and weights.

Specially designed for intensive use workout areas and rooms with a heavy transit of users and heavy equipment. Produced with a powerful virgin rubber of the highest density, it is a non marking floor, resistant and long lasting as no other. Absorbs the impacts acting as a perfect acoustic isolation material with the optimum friction coefficient for the best grip performance.