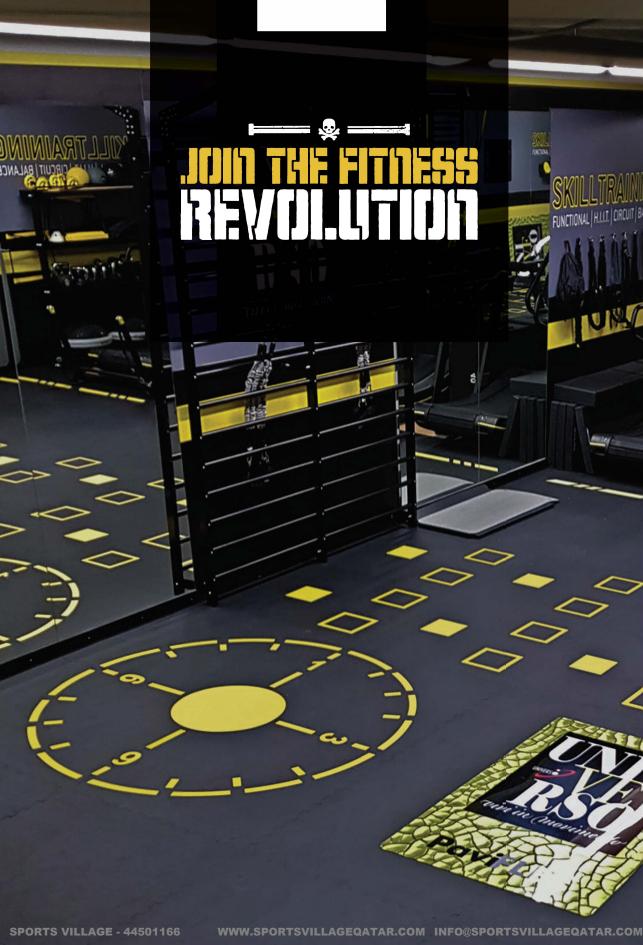

SPORTS VILLAGE GYM FL

CLUB DEPORTIVO SQUASH
ZONNAX 66 Station for 8 people training at the same time in 36 square meters.

SPORTS VILLAGE **ZONNAX 66** Fitness PRO eco blackstone with white and lime marks includes: · 2 Evo Compass · 2 Square Flex · 1 Evo Hoops · 1 Evo Ladder · 1 Feet Position · 1 SlideFlex · 3 Training Programs ORING SPORTS VILLAGE - 44501166 WWW.SPORTSVILLAGEQATAR.COM INFO@SPORTSVILLAGEQATAR.COM