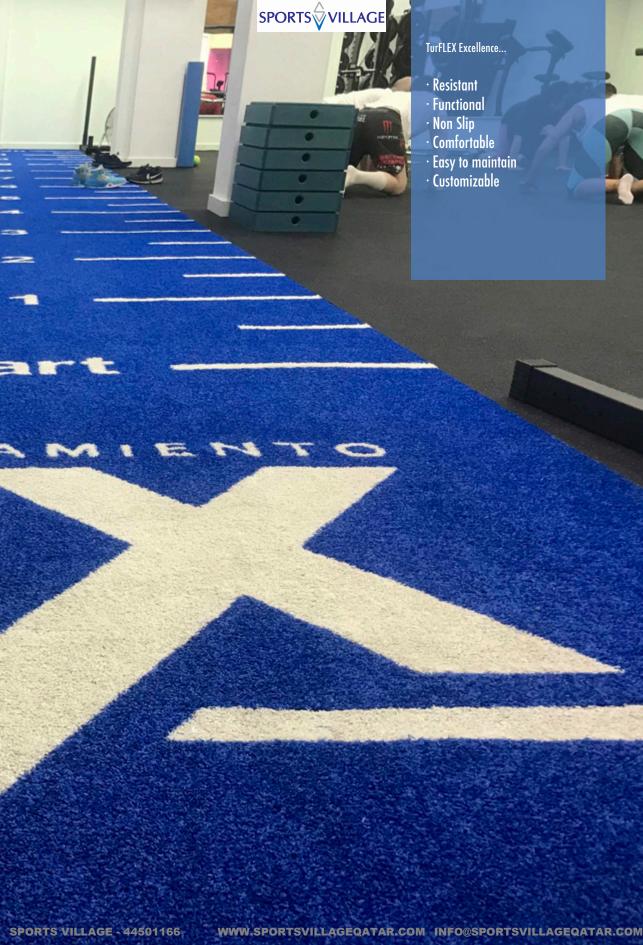

# TURFLEX EXCELLENCE/PREMIUM

Designed for intensive training, TurFLEX is UV resistant and a perfect solution for sled work, and can be customized 100% by client request.

It offers a natural grass visual and its installation is really easy, you can use doble face tape or just glue it to the floor. It is a nice and original alternative for your fitness center.

It is available in green, blue, red, black and pink, and marking can be done in all these colors plus the white colour. We can insert your logo, your functional zone design or whatever you can imagine combining all these colors.

#### INDOOR&OUTDOOR

Installations made with our TurFLEX provide a fresh and natural visual not only for indoor rooms but also outdoor spaces. Original nice idea for the Fitness center.

PaviFLEX 42

SPORTS VILLAGE TurFLEX Premium for outdoor because... THE WALL · UV resistant & Water Proof · Long Lasting · Fresh and nice looking · Easy installation · Non Slip · Comfortable · Easy to maintain **CROSS OUTDOOR BOX FOR EPIC GYM** Outdoor Box in TurFLEX Premium with Sprint Track and white marks. SPORTS VILLAGE - 44501166 WWW.SPORTSVILLAGEQATAR.COM INFO@SPORTSVILLAGEQATAR.COM