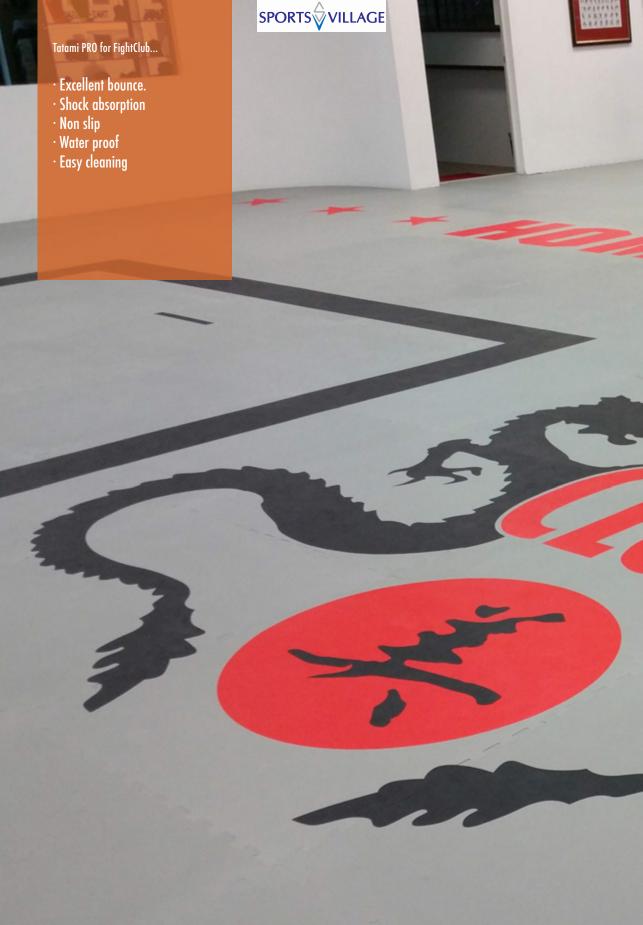

'Only the braves will absorb the impacts to gradually return the generated energy'

Tatami PRO produced by PaviFLEX provides the perfect balance and protect against falls, allowing the highest level of flow in the movements.

KICK BOXING KARATE AIKIDO JIU-JITSU BOXING

Tatami PRO absorbs the impacts from the body when falling and returns the bounce. With a padded surface but solid for the right movements and the right support for the feet.

It is totally water proof and doesn't absorb any sweat. Really easy to clean. It is available in a lot of different colors and you can choose two different surfaces: plain surface and bubble surface for non-slip, with four sides puzzle interlocking for an easy installation that you don't need to glue to the floor.

Tatami PRO is fully customizable with logos, markings or designs.

Fire resistant Thermal Isolation Water proof Non Slip **Comfortable** 

Premium flooring created for activities and exercises where it is needed to use the floor as a carpet, without individual mats, for stretching and others like: Yoga, Pilates, Bodymind...